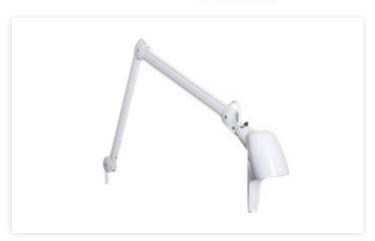

#### Carelite G2 W105AWh 109 930 NA

Carelite LED is a versatile bed head luminaire ideal for patient rooms in medical facilities or cosmetology applications. Mounted on a covered internal spring-balanced arm, Carelite LED includes an integrated ergonomic handle which makes positioning easy.