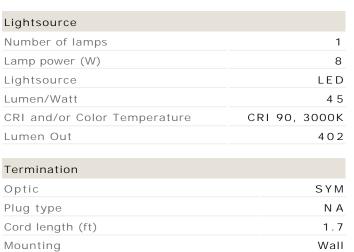

| Electrical data        |  |
|------------------------|--|
| Maximum voltage (V)    |  |
| Maximum frequency (Hz) |  |
| Minimum frequency (Hz) |  |
| Voltage from (V)       |  |
| Total consumption (W)  |  |
|                        |  |
| Dimensions             |  |
| Net weight (kg)        |  |
| Arm length (in.)       |  |
|                        |  |
| Body                   |  |
| Body material          |  |
|                        |  |

Technical data

IP classification

20

240

60

5 0

9

2,5

4 5

Steel

100