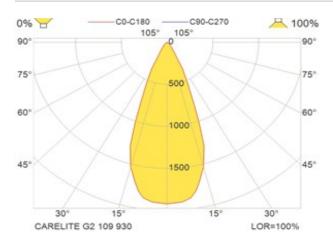

|  |
| Maximum frequency (Hz) |  |
| Minimum frequency (Hz) |  |
| Voltage from (V)       |  |
| Total consumption (W)  |  |
|                        |  |
| Dimensions             |  |
| Net weight (kg)        |  |
| Arm length (in.)       |  |
|                        |  |
| Body                   |  |
| Body material          |  |
|                        |  |



Technical data

IP classification

20

240

60

5 0

9

2,5

4 5

Steel

100



#### Carelite LED

## CAG026582



#### Carelite G2 W105AWh 109 930 NA

Carelite LED is a versatile bed head luminaire ideal for patient rooms in medical facilities or cosmetology applications. Mounted on a covered internal spring-balanced arm, Carelite LED includes an integrated ergonomic handle which makes positioning easy.









# Drawings