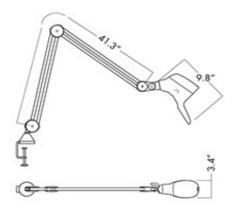

|  |
| Maximum frequency (Hz) |  |
| Minimum frequency (Hz) |  |
| Voltage from (V)       |  |
| Total consumption (W)  |  |
|                        |  |
| Dimensions             |  |
| Net weight (kg)        |  |
| Arm length (in.)       |  |
|                        |  |
| Body                   |  |
| Body material          |  |
|                        |  |



Technical data

IP classification

20

240

60

5 0

9

2,5

4 5

Steel

100



#### Carelite LED

## CAG026582



#### Carelite G2 W105AWh 109 930 NA

Carelite LED is a versatile bed head luminaire ideal for patient rooms in medical facilities or cosmetology applications. Mounted on a covered internal spring-balanced arm, Carelite LED includes an integrated ergonomic handle which makes positioning easy.









# Drawings