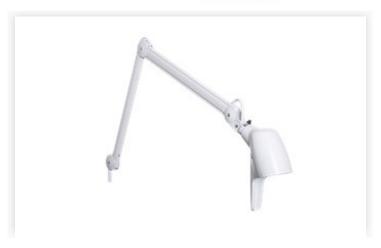

#### Carelite G2 W105AWh 109 930 NA

Carelite LED is a versatile bed head luminaire ideal for patient rooms in medical facilities or cosmetology applications. Mounted on a covered internal spring-balanced arm, Carelite LED includes an integrated ergonomic handle which makes positioning easy.