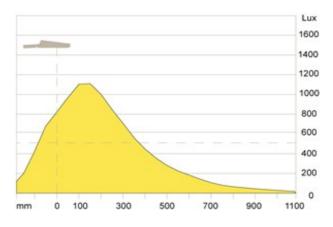

00   |
| Total consumption (W)      | 8     |
|                            |       |
| Dimensions                 |       |
| Net weight (kg)            | 0,9   |
| Arm length (in.)           | 2 4   |
|                            |       |
| Termination                |       |
| Optic                      | ASY   |
|                            |       |
| Optic                      |       |
| Light distribution Up/Down | 0/100 |

Type of Ballast



#### Air LED

## AIL024542



### Air LED T60 Ag 106 932 CLA NA

Air LED is a self-balancing task light with a spring-balanced arm for maximum reach and flexibility. It has perfect balance and smooth movement that make it feel feather light – in spite of its steel construction. Edge clamp mount. Color: aluminum grey.













# Drawings