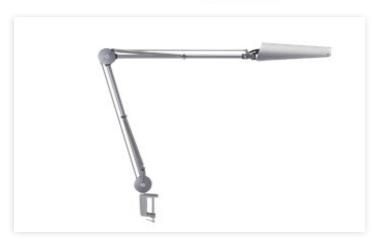

### Air LED T60 Ag 106 932 CLA NA

Air LED is a self-balancing task light with a spring-balanced arm for maximum reach and flexibility. It has perfect balance and smooth movement that make it feel feather light – in spite of its steel construction. Edge clamp mount. Color: aluminum grey.