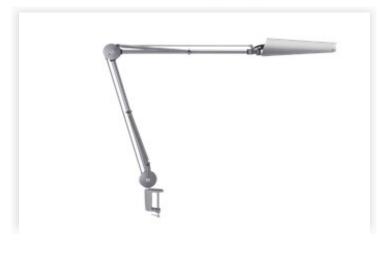

### Air LED T60 Ag 106 932 CLA NA

Air LED is a self-balancing task light with a spring-balanced arm for maximum reach and flexibility. It has perfect balance and smooth movement that make it feel feather light – in spite of its steel construction. Edge clamp mount. Color: aluminum grey.