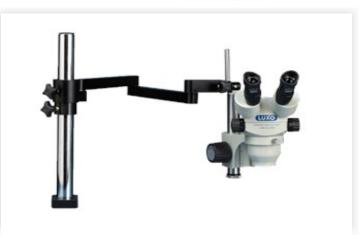

## SYSTEM 273AC

23mm Binocular Stereo-Zoom Microscope with sturdy, heavy-duty, cast aluminum housing and articulating arm boomstand. Nearly 8in. working distance (when used with a 0.5X reducing lens), 7X-45X magnification range and 0.7X-4.5X zoom range. Lighting sold separately.