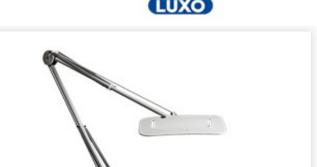

## SPLIT LED SENSOR W/BASE WHITE

Split is a powerful task light for large, demanding work places. It has twice the light output of our traditional task lights. Split is dimmable, and equipped with automatic shut-off and integrated PIR sensor in order to save energy. Table/desk base. Color: white.

## Termination

| Optic            | ASY             |
|------------------|-----------------|
| Plug type        | N A             |
| Mounting         | Table/desk base |
| Cord length (ft) | 6               |