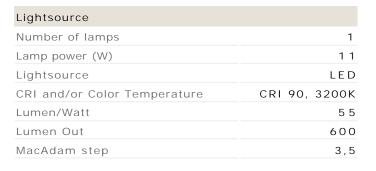

## SPLIT LED SENSOR W/BASE WHITE

Split is a powerful task light for large, demanding work places. It has twice the light output of our traditional task lights. Split is dimmable, and equipped with automatic shut-off and integrated PIR sensor in order to save energy. Table/desk base. Color: white.

#### AC/DC = alternating current/ direct current

| Electrical data            |       |
|----------------------------|-------|
| Maximum frequency (Hz)     | 6 0   |
| Minimum frequency (Hz)     | 5 0   |
| Maximum voltage (V)        | 120   |
| Voltage from (V)           | 100   |
| Total consumption (W)      | 11    |
|                            |       |
| Dimensions                 |       |
| Net weight (kg)            | 0     |
| Arm length (in.)           | 31.5  |
|                            |       |
| Body                       |       |
| Body color                 | White |
|                            |       |
| Optic                      |       |
| Light distribution Up/Down | 0/100 |