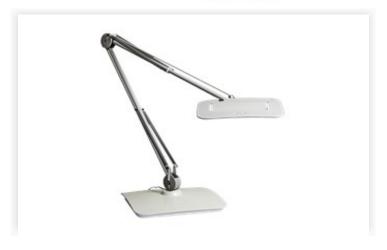

## SPLIT LED WITH BASE WHITE

Split is a powerful task light for large, demanding work places. It has twice the light output of our traditional task lights. Split is dimmable, and equipped with automatic shut-off in order to save energy. Table/desk base. Color: white.