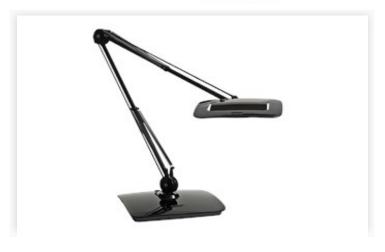

## SPLIT LED WITH BASE BLACK

Split is a powerful task light for large, demanding work places. It has twice the light output of our traditional task lights. Split is dimmable, and equipped with automatic shut-off in order to save energy. Table/desk base. Color: black.