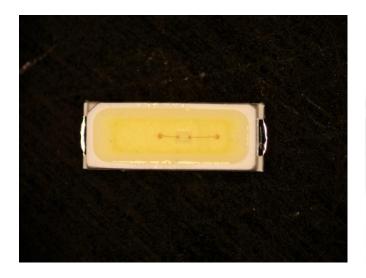

#### SML-LX4014UWC-TR, 4.0x1.4mm Ultra Bright White SMT LED

ITW ECS Lumex announces the release of the QuasarBrite 4.0X1.4mm ultra bright white surface mount LED. The combined feature of this LED which includes a unique rectangular surface mount package, wide viewing angle and very high intensity output makes it ideal for backlighting, sunlight visible indication and even small space lighting applications.

### SML-LX4014UWC-TR, 4.0x1.4mm Ultra Bright White SMT LED