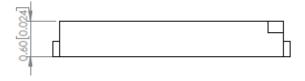

# **Technical Information & Drawing**

| PN              | Emitted<br>Color | Chip<br>Material | Color<br>Temperature<br>(K) | Lens<br>Type | Forw<br>Voltage<br>Min | ard<br>Vf<br>Max | Typical<br>Intensity<br>(Lumens) | View<br>Angle<br>2xTheta | If (mA) |
|-----------------|------------------|------------------|-----------------------------|--------------|------------------------|------------------|----------------------------------|--------------------------|---------|
| SML-LX401UWC-TR | White            | InGaN            | 6500                        | Clear        | 2.9                    | 3.4              | 21                               | 120                      | 60      |