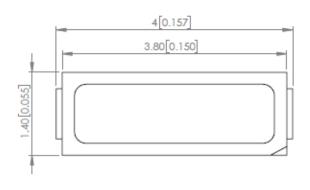

# **Technical Information & Drawing**

| PN              | Emitted<br>Color | Chip<br>Material | Color<br>Temperature<br>(K) | Lens<br>Type | Forw<br>Voltage<br>Min | ard<br>Vf<br>Max | Typical<br>Intensity<br>(Lumens) | View<br>Angle<br>2xTheta | If (mA) |
|-----------------|------------------|------------------|-----------------------------|--------------|------------------------|------------------|----------------------------------|--------------------------|---------|
| SML-LX401UWC-TR | White            | InGaN            | 6500                        | Clear        | 2.9                    | 3.4              | 21                               | 120                      | 60      |