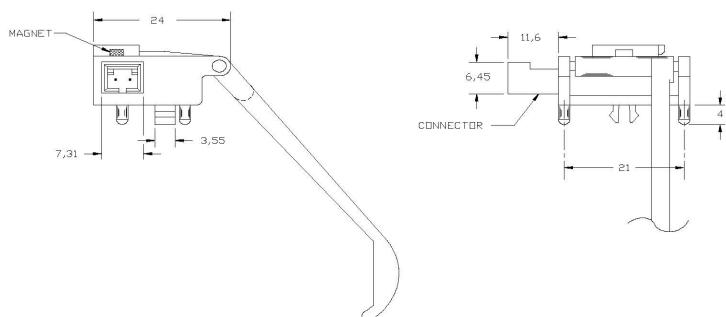

System No. 29641

Physical

BLACK 15% G.F. NYLON 6/6

BLACK EPOXY

BLACK UL94V-O 30% G.F. PBT

MOLEX SL EQUIV. (BLACK UL94V-O 30%

D10-59200-010

G.F. PBT)

PHOSPHOR BRONZE .025 IN2 GOLD PLATED

MAGNET: CERAMIC 1

ACTUATE DISTANCE: 2° MIN. FROM REST DEACTUATE DISTANCE: 15° MAX. FROM REST