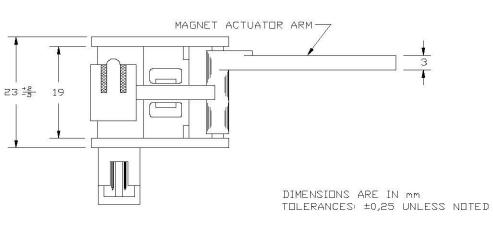

BASE:

ARM:

PINS:

POTTING:

CONNECTOR:

<u>Electrical</u>

CONTACT TYPE FORM A CONTACT RATING, MAX. 10 WATTS SWITCHING VOLTAGE, MAX. 200 VDC SWITCHING CURRENT, MAX. 0.5 AMPS CARRY CURRENT, MAX. 0.8 AMPS CONTACT RESISTANCE INCLUDING LEADS, MAX. 200 m $\Omega$  BREAKDOWN VOLTAGE, MIN. 250 VDC

System No. 29641

Physical

BLACK 15% G.F. NYLON 6/6

BLACK EPOXY

BLACK UL94V-O 30% G.F. PBT

MOLEX SL EQUIV. (BLACK UL94V-O 30%

D10-59200-010

G.F. PBT)

PHOSPHOR BRONZE .025 IN2 GOLD PLATED

MAGNET: CERAMIC 1

ACTUATE DISTANCE: 2° MIN. FROM REST DEACTUATE DISTANCE: 15° MAX. FROM REST