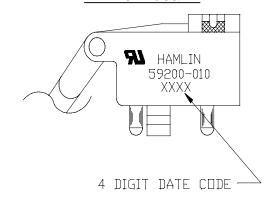

System No. 29641

Physical

BLACK 15% G.F. NYLON 6/6

BLACK EPOXY

BLACK UL94V-O 30% G.F. PBT

MOLEX SL EQUIV. (BLACK UL94V-O 30%

D10-59200-010

G.F. PBT)