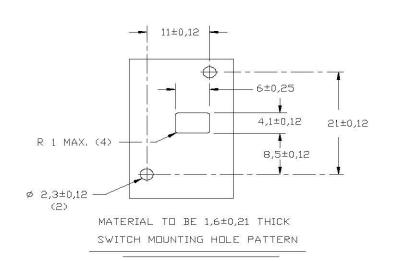

System No. 29641

Physical

BLACK 15% G.F. NYLON 6/6

BLACK EPOXY

BLACK UL94V-O 30% G.F. PBT

MOLEX SL EQUIV. (BLACK UL94V-O 30%

D10-59200-010

G.F. PBT)

PHOSPHOR BRONZE .025 IN2 GOLD PLATED

MAGNET: CERAMIC 1

ACTUATE DISTANCE: 2° MIN. FROM REST DEACTUATE DISTANCE: 15° MAX. FROM REST