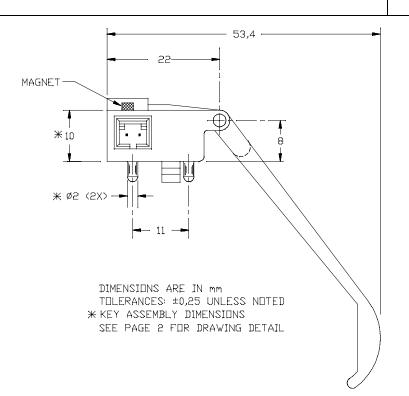

BASE:

ARM:

PINS:

POTTING:

CONNECTOR:

<u>Electrical</u>

CONTACT TYPE FORM A CONTACT RATING, MAX. 10 WATTS SWITCHING VOLTAGE, MAX. 200 VDC SWITCHING CURRENT, MAX. 0.5 AMPS CARRY CURRENT, MAX. 0.8 AMPS CONTACT RESISTANCE INCLUDING LEADS, MAX. 200 m $\Omega$  BREAKDOWN VOLTAGE, MIN. 250 VDC

System No. 29641

Physical

BLACK 15% G.F. NYLON 6/6

BLACK EPOXY

BLACK UL94V-O 30% G.F. PBT

MOLEX SL EQUIV. (BLACK UL94V-O 30%

D10-59200-010

G.F. PBT)

PHOSPHOR BRONZE .025 IN2 GOLD PLATED

MAGNET: CERAMIC 1

ACTUATE DISTANCE: 2° MIN. FROM REST DEACTUATE DISTANCE: 15° MAX. FROM REST