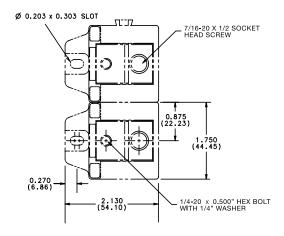

| 400 A            | 250MCM - #6 CU/AL | 275 in-lbs     | UL Recognized  |
| 1LS104                       | 600 A            | 500MCM - #6 CU/AL | 375 in-lbs     | UL Recognized  |
| 1LS108                       | 400 A            | 250MCM - #6 CU/AL | 275 in-lbs     | Self-Certified |
| 1LS109                       | 400 A            | 250MCM - #6 CU/AL | 275 in-lbs     | Self-Certified |
| 1LS110                       | 400 A            | 250MCM - #6 CU/AL | 275 in-lbs     | Self-Certified |

#### Web Resources

Sample requests, downloadable CAD drawings and other technical information: **www.littelfuse.com/1lfs** 

#### **Recommended Fuses**

Wide range of semiconductor fuses.....pg. 67-80

## **Dimensions in inches (mm)**

Dimensions for reference only.

#### 1LFS101



## 1LFS102