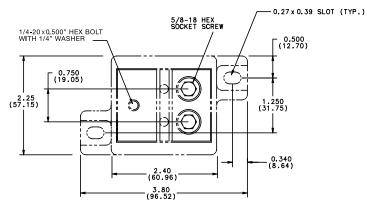

| 400 A            | 250MCM - #6 CU/AL | 275 in-lbs     | UL Recognized  |
| 1LS104                       | 600 A            | 500MCM - #6 CU/AL | 375 in-lbs     | UL Recognized  |
| 1LS108                       | 400 A            | 250MCM - #6 CU/AL | 275 in-lbs     | Self-Certified |
| 1LS109                       | 400 A            | 250MCM - #6 CU/AL | 275 in-lbs     | Self-Certified |
| 1LS110                       | 400 A            | 250MCM - #6 CU/AL | 275 in-lbs     | Self-Certified |

#### Web Resources

Sample requests, downloadable CAD drawings and other technical information: **www.littelfuse.com/1lfs** 

#### **Recommended Fuses**

Wide range of semiconductor fuses.....pg. 67-80

## **Dimensions in inches (mm)**

Dimensions for reference only.

#### 1LFS101



## 1LFS102