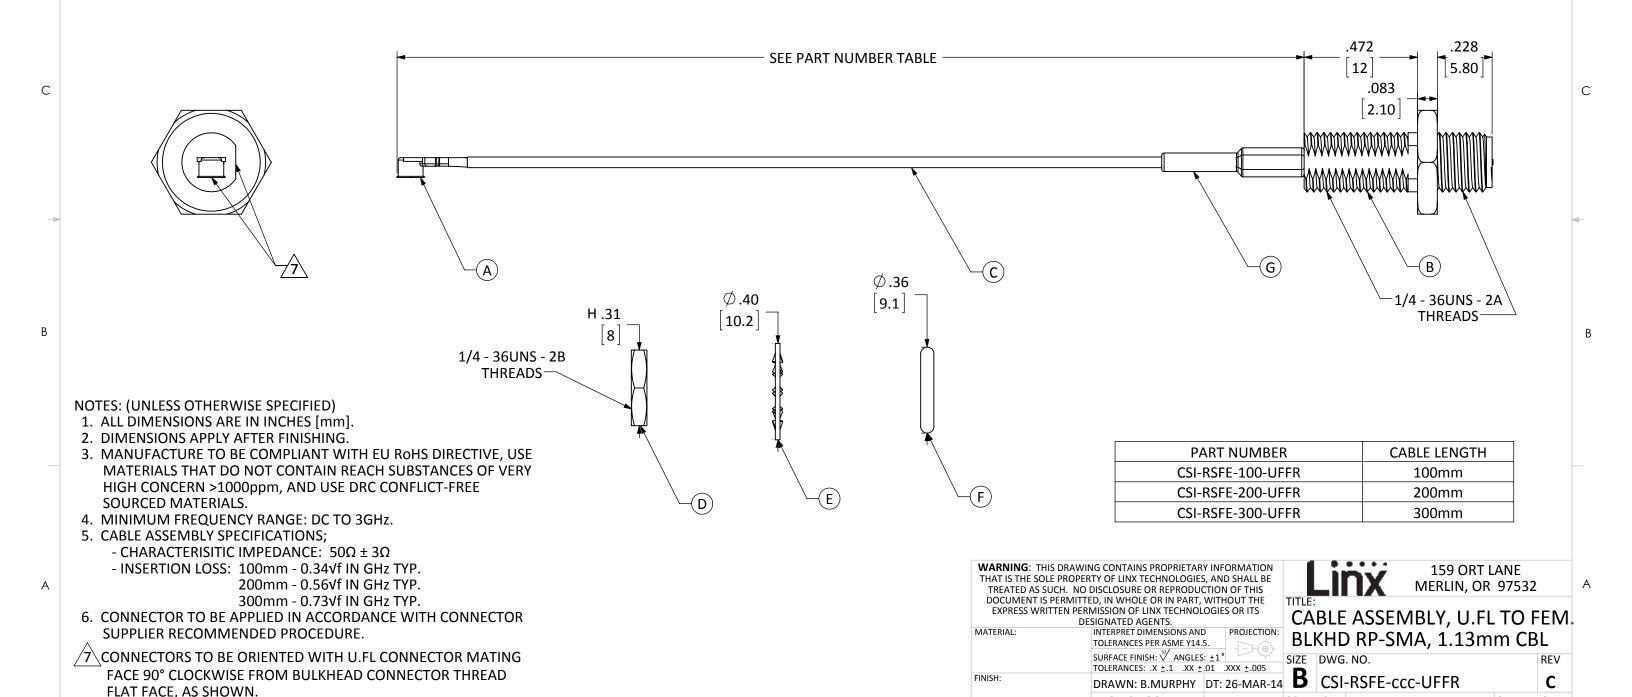

| ITEM | DESCRIPTION                                       | MATERIAL          | FINISH |
|------|---------------------------------------------------|-------------------|--------|
| Α    | U.FL PLUG                                         | BRASS             | GOLD   |
| В    | SEALED RP-SMA FEM.<br>BULKHEAD MOUNT<br>CONNECTOR | BRASS             | NICKEL |
| С    | CABLE                                             | 1.13mm<br>COAXIAL | GRAY   |
| D    | NUT                                               | BRASS             | NICKEL |
| E    | WASHER                                            | BRASS             | NICKEL |
| F    | O-RING                                            | Si RUBBER         | BLACK  |
| G    | HEAT SHRINK TUBING                                | POLYOLEFIN        | BLACK  |