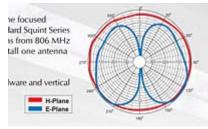

## **Specifications**

| Band                     | DCS<br>GSM<br>AMPS<br>PCS |
|--------------------------|---------------------------|
| Highband Frequency       | 1850 to 1990 MHz          |
| Lowband Frequency        | 824 to 896 MHz            |
| Gain                     | 3.5 dBi                   |
| 3dB Beamwidth, E Plane   | 60 °                      |
| Beamwidth, Azimuth Plane | Omnidirectional           |
| Weight                   | 1.4 lbs<br>0.64 kg        |
| Power                    | 50 watts                  |