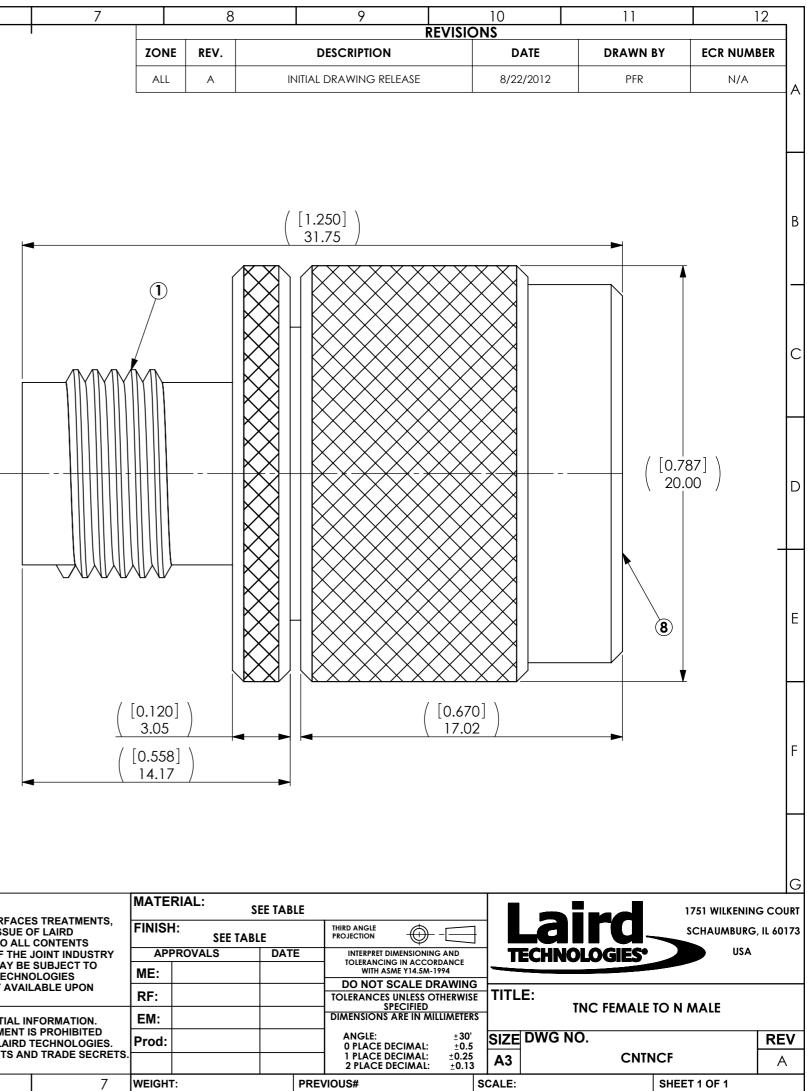

| 1      | 2                                                                                 | 3                                                          | 4                   | 5 | 6 | 7 |       | 8    |                         | 9           | Т   |
|--------|-----------------------------------------------------------------------------------|------------------------------------------------------------|---------------------|---|---|---|-------|------|-------------------------|-------------|-----|
| NOTES: |                                                                                   |                                                            | •                   |   | • |   |       |      |                         |             | ŔEV |
|        | erwise specified                                                                  |                                                            |                     |   |   |   | ZONE  | REV. |                         | DESCRIPTION |     |
|        | .Specifications:                                                                  |                                                            |                     |   |   |   | ALL A |      | INITIAL DRAWING RELEASE |             |     |
|        | Impedance: 50 OF<br>Working Voltage: 5<br>Frequency Range:<br>Interface per MIL-S | HMS<br>500 VRMS @ Sea Le<br>0-7 GHz<br>1TD-348, Section 30 | evel<br>4.1 & 313.2 |   |   |   |       |      |                         |             |     |

| ,    | ALL DIMENSIONS ARE FOR REFERENCE ONLY |     |             |        |  |  |  |  |  |
|------|---------------------------------------|-----|-------------|--------|--|--|--|--|--|
|      |                                       |     |             |        |  |  |  |  |  |
| ITEM | DESCRIPTION                           | QTY | MATERIAL    | FINISH |  |  |  |  |  |
| 1    | BODY                                  | 1   | BRASS       | NICKEL |  |  |  |  |  |
| 2    | CONTACT                               | 1   | BRASS       | GOLD   |  |  |  |  |  |
| 3    | DIELECTRIC                            | 1   | TEFLON      | NONE   |  |  |  |  |  |
| 4    | DIELECTRIC                            | 1   | TEFLON      | NONE   |  |  |  |  |  |
| 5    | GROUND RING                           | 1   | BRASS       | NICKEL |  |  |  |  |  |
| 6    | GASKET                                | 1   | S.I. RUBBER | RED    |  |  |  |  |  |
| 7    | RETAINING RING                        | 1   | BRASS       | NONE   |  |  |  |  |  |
| 8    | SHELL                                 | 1   | BRASS       | NICKEL |  |  |  |  |  |