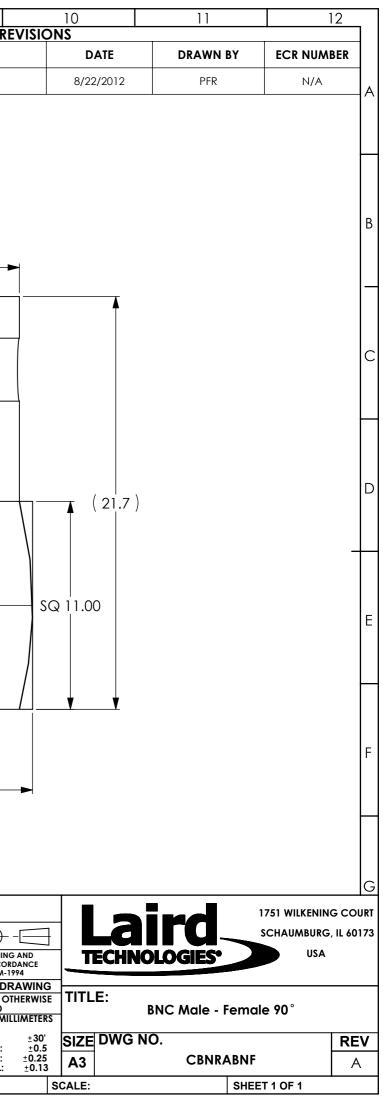

|        | 1                                                                       | 2                                                |                 | 3                       |                                               | 4                                    | 5                                                                 |                               | 6                                 | 7            |              | 8            | 2          | 9                                      |                        |
|--------|-------------------------------------------------------------------------|--------------------------------------------------|-----------------|-------------------------|-----------------------------------------------|--------------------------------------|-------------------------------------------------------------------|-------------------------------|-----------------------------------|--------------|--------------|--------------|------------|----------------------------------------|------------------------|
|        | NOTES:                                                                  | Ζ                                                |                 | 5                       | ļ                                             | 4                                    | 5                                                                 | ļ                             | 0                                 | /            |              |              | , <u> </u> | /                                      | RE\                    |
|        | SPECIFICATIONS                                                          |                                                  |                 |                         |                                               |                                      |                                                                   |                               |                                   |              | ZONE         | REV.         |            | DESCRIPTION                            |                        |
| A      | Impedance: 50<br>Frequency Ran                                          | ae: 0-4 GHz                                      |                 |                         |                                               |                                      |                                                                   |                               |                                   |              | ALL          | A            | INITIAI    | L DRAWING REL                          | LEASE                  |
|        | VSWR: 0 - 7 GHz<br>Working Voltag<br>Insulation Resist<br>ALL DIMENSION | e: 1000 V rms<br>ance: 5k M Ol<br>IS ARE FOR REF | FERENCE OI      |                         |                                               |                                      |                                                                   |                               |                                   |              |              |              |            |                                        |                        |
| В      | 1                                                                       | BODY 1                                           | BRASS           | L Q'TY                  | NICKEL                                        |                                      |                                                                   |                               |                                   |              |              |              |            |                                        |                        |
|        | 2 3                                                                     | BODY 2<br>PIN                                    | BRASS<br>BRASS  | 1                       | NICKEL                                        |                                      |                                                                   |                               |                                   |              |              |              | -          | Ø9.6                                   |                        |
| H      | 4 IN                                                                    | ISULATION 1                                      | DELRIN          | 1                       | NONE                                          |                                      |                                                                   |                               |                                   |              |              |              |            |                                        |                        |
|        | 5 IN                                                                    | ISULATION 2<br>SHELL                             | DELRIN<br>BRASS | 1                       | NONE<br>NICKEL                                |                                      |                                                                   |                               |                                   |              |              |              |            | $\frown$                               |                        |
| С      |                                                                         |                                                  |                 |                         |                                               |                                      |                                                                   |                               |                                   |              |              |              |            | 1 + c                                  |                        |
|        |                                                                         |                                                  |                 |                         |                                               |                                      |                                                                   |                               |                                   |              |              |              |            | J. T. T.                               |                        |
|        |                                                                         |                                                  |                 |                         |                                               |                                      |                                                                   |                               |                                   |              |              |              |            |                                        |                        |
| D      |                                                                         |                                                  |                 |                         |                                               |                                      |                                                                   |                               |                                   |              |              |              |            |                                        |                        |
|        | -                                                                       |                                                  |                 |                         |                                               |                                      |                                                                   |                               |                                   |              |              |              |            |                                        |                        |
| E      |                                                                         |                                                  |                 |                         |                                               |                                      |                                                                   | Ø14.5 -                       |                                   |              |              |              |            |                                        |                        |
|        |                                                                         |                                                  |                 |                         |                                               |                                      |                                                                   |                               |                                   |              | -1111        |              |            |                                        |                        |
| F      |                                                                         |                                                  |                 |                         |                                               |                                      |                                                                   | <b>Y</b>                      |                                   |              |              | 00.0         |            |                                        |                        |
|        |                                                                         |                                                  |                 |                         |                                               |                                      |                                                                   | -                             | 4                                 |              | (            | 28.9)        |            |                                        |                        |
|        |                                                                         |                                                  |                 |                         |                                               |                                      |                                                                   |                               |                                   |              |              |              |            |                                        |                        |
| G      |                                                                         |                                                  |                 |                         |                                               |                                      |                                                                   |                               |                                   |              | MATERI       | AI ·         |            |                                        |                        |
|        |                                                                         |                                                  | ТН              |                         |                                               |                                      | ING, FINISHES, COATI                                              |                               |                                   |              | FINISH:      | ~ .          | SEE NOTES  | THIRD ANGLE                            |                        |
| $\mid$ |                                                                         |                                                  | TE              | CHNOLOGI                | IES SPECIFICA <sup>®</sup><br>TIVES 2002/96/8 | TION LT-GES-001                      | ST CONFORM AND CO<br>, WHICH FULLY INCLUI<br>IVE), AS WELL AS INC | DES BUT IS NO<br>LUDES REQUIR | T LIMITED TO ALL<br>EMENTS OF THE | CONTENTS     |              | SEE<br>OVALS | NOTES DATE | PROJECTION<br>INTERPRET DI/            |                        |
|        |                                                                         |                                                  | GL              | JIDE STAND<br>FULL COMP | DARD JIG-101, A<br>POUND ANALYS               | APRIL 2005. THE (<br>SIS FOR PROOF C | COMPONENT(S) IN THE<br>OF COMPLIANCE. THE<br>CIFICATION FOR THE E | S DOCUMENT/E<br>LATEST ISSUE  | RAWING MAY BE<br>OF LAIRD TECHN   | SUBJECT TO   | ME:          |              |            |                                        | G IN ACCORD            |
|        |                                                                         |                                                  | RE              |                         | OM THE SUPPL                                  | LIER.                                |                                                                   | -                             |                                   |              | RF:          |              |            | TOLERANCES                             | UNLESS OTH<br>PECIFIED |
|        |                                                                         |                                                  | RE              | EPRODUCTI               | ON, USE, DISC                                 | LOSURE OR TRA                        | NT CONTAINS LAIRD T<br>NSMITTAL OF ALL OR<br>ING BY AN AUTHORIZ   | ANY PART OF                   | THIS DOCUMENT                     | S PROHIBITED | EM:<br>Prod: |              |            | DIMENSIONS A<br>ANGLE:                 |                        |
|        |                                                                         |                                                  | LA              | IRD TECHN               | IOLOGIES RES                                  | ERVES ALL RIGH                       | TS UNDER PATENTS, 1<br>L RIGHTS RESERVED.                         | <b>FRADEMARKS</b> ,           |                                   |              |              |              |            | 0 PLACE DE<br>1 PLACE DE<br>2 PLACE DI | ECIMAL:                |
|        | 1                                                                       | 2                                                |                 | 3                       |                                               | 4                                    | 5                                                                 |                               | 6                                 | 7            | WEIGHT:      |              | PRE        | EVIOUS#                                |                        |