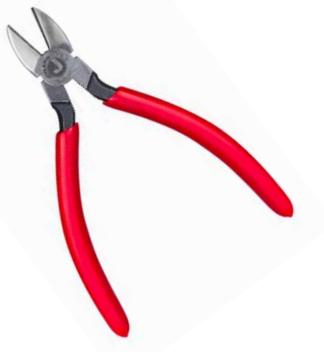

## JIC-600 - Diagonal Cutter Pliers, Tapered Nose - Data Sheet

Tapered nose diagonal cutting pliers with standard bevel knives. Made of Chrome Vanadium steel and precision machined with cutting knives that are induction hardened, providing outstanding durability, includes a crusher for multi-purpose wire work and comes with a lifetime warranty. The handles are red plastic and 6 1/4" long. Made to exceed ASME/ANSI standards.

| Specifications |                       |
|----------------|-----------------------|
| Cut Type       | Diagonal              |
| Includes       | Crusher               |
| Jaw Length     | 7/8″                  |
| Jaw Thickness  | 3/8″                  |
| Jaw Width      | 3/4″                  |
| Material       | Chrome Vanadium Steel |
| Color          | Red Handle            |
| Length         | 6-1/4" (158.75mm)     |
| Weight         | 0.481 lbs             |
| UPC No         | 811490017290          |