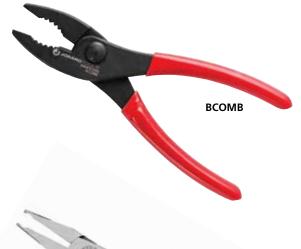

## **SLIP JOINT SIDE CUT PLIERS**

For heavy-duty use. Polished head, red plastic handles and flush bolt. Machined gripping teeth and 3/8" hardened wire cutter.

| JONARD<br>P/N | LENGTH | JAW<br>WIDTH | JAW<br>THICKNESS | JAW<br>LENGTH | CUTTER<br>LENGTH | WEIGHT |
|---------------|--------|--------------|------------------|---------------|------------------|--------|
| всомв         | 7 5/8" | 1 1/4"       | 3/8"             | 1 3/4"        | 3/8"             | 9.8 oz |