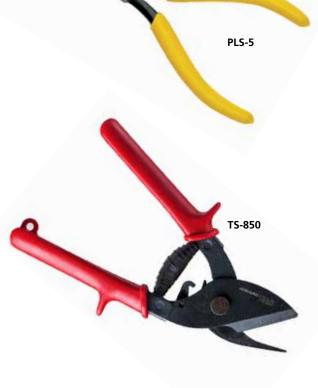

Designed for installing and extracting heat coils, fuses from line amplifiers and other cylindrical shaped components. The thin nosed jaw allows easy access to tight restricted areas. Yellow plastic handle.

| JONARD<br>P/N | LENGTH | JAW<br>WIDTH | JAW<br>THICKNESS | JAW<br>LENGTH | WEIGHT |
|---------------|--------|--------------|------------------|---------------|--------|
| PLS-5         | 5″     | 1/2"         | 5/16"            | 1 13/16"      | 3.4 oz |

## **TABBING SHEAR**

Also known as a cable sheath shear. Designed for making longitudinal cuts in the cable sheath and the metallic shield for placement of inner sheath bond clamps. Made of chrome vanadium steel with a special hardening process for durability, with a precision ground blade for superior cutting. Plastic formed ergonomic handles for safety and comfort and a latch to keep the handles closed when not in use. The volute spring allows for easy opening and closing.

| JONARD<br>P/N | LENGTH | DESCRIPTION   | WEIGHT  |
|---------------|--------|---------------|---------|
| TS-850        | 8 1/2" | Tabbing Shear | 10.5 oz |