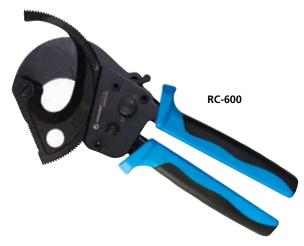

## **RATCHETING CABLE CUTTER**

Cuts up to 600 mcm stranded copper cable, 750 mcm stranded aluminum cable. Maximum capacity is 1 3/4" (45mm) diameter. Cleanly cut copper or aluminum & multi-conductor cable up to 600 mcm. Unique design to hold and cut cable quickly, easily with minimum effort. Spring design to hold cutter in the open position when needed. Quick release for easy opening. Large ergonomic handle design (Not designed for cutting ACSR or steel)

| JONARD<br>P/N | LENGTH | DESCRIPTION             | WEIGHT  |
|---------------|--------|-------------------------|---------|
| RC-600        | 12"    | Ratcheting Cable Cutter | 34.0 oz |