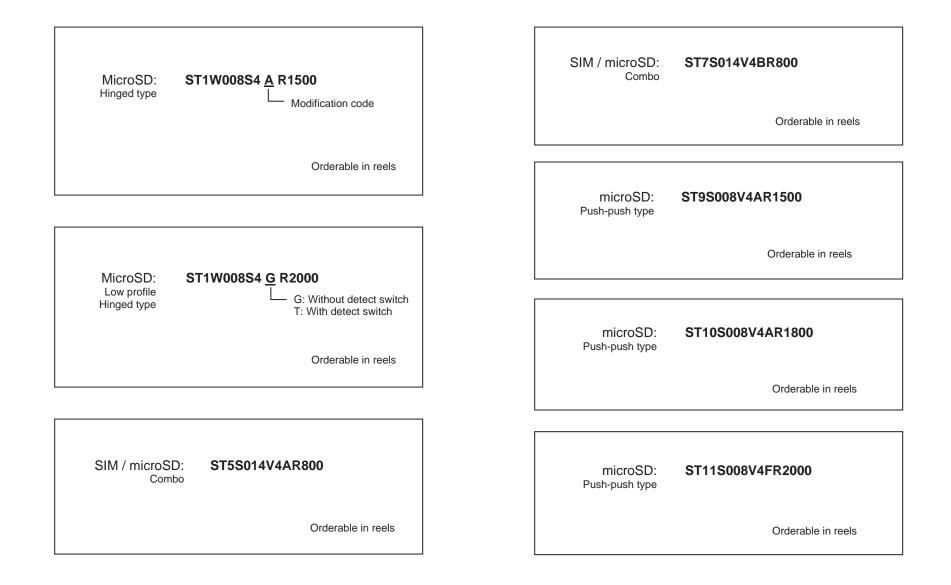

## Card Connectors (microSD, SIM)

| Series         | ST1                                                                                                                                      | ST1 G/T                                                                          | ST5                                                                                     | ST7                                                            | ST9                                                                                | ST10                         | ST11                                                                                               |
|----------------|------------------------------------------------------------------------------------------------------------------------------------------|----------------------------------------------------------------------------------|-----------------------------------------------------------------------------------------|----------------------------------------------------------------|------------------------------------------------------------------------------------|------------------------------|----------------------------------------------------------------------------------------------------|
| Photo          | TO T                                                                                                                                     | AND                                          |                                                                                         |                                                                | CHAR PART                                                                          |                              | CONTRACTOR OF                                                                                      |
| Card           | microSD                                                                                                                                  | microSD                                                                          | Combo<br>(microSD & SIM)                                                                | Combo<br>(microSD & SIM)                                       | microSD                                                                            | microSD                      | microSD                                                                                            |
| Mounted Height | 1.9mm                                                                                                                                    | 1.4mm                                                                            | 2.8mm                                                                                   | 3.2mm                                                          | 1.45mm                                                                             | 1.25mm                       | 1.25mm                                                                                             |
| Pin Count      | 8                                                                                                                                        | 8, 8+2                                                                           | 14+2                                                                                    | 14+4                                                           | 8+2                                                                                | 8+2                          | 8+2                                                                                                |
| Voltage Rating | 10V                                                                                                                                      | 10V                                                                              | 10V                                                                                     | 10V                                                            | 10V                                                                                | 10V                          | 10V                                                                                                |
| Current Rating | 0.5A                                                                                                                                     | 0.5A                                                                             | 0.5A                                                                                    | 0.5A                                                           | 0.5A                                                                               | 0.5A                         | 0.5A                                                                                               |
| Durability     | 10,000 cycles                                                                                                                            | 10,000 cycles                                                                    | microSD:<br>10,000 cycles<br>SIM: 5,000 cycles                                          | microSD:<br>10,000 cycles<br>SIM: 5,000 cycles                 | 10,000 cycles                                                                      | 10,000 cycles                | 5,000 cycles                                                                                       |
| Style          | Hinged                                                                                                                                   | Hinged                                                                           | Top: SIM<br>Bottom: mi-<br>croSD                                                        | Top: SIM<br>Bottom: mi-<br>croSD                               | Push-push                                                                          | Push-push                    | Push-push                                                                                          |
| Features       | Cover has 4<br>ground<br>connection<br>points for EMI<br>shielding. Lock<br>structure<br>prevents cover<br>from opening<br>accidentally. | Available with<br>card detection<br>switch. Lowest<br>height for<br>hinged type. | Card detection<br>switch for<br>microSD card. 4<br>ground points for<br>EMI prevention. | Card detection<br>switch for both<br>SIM and microSD<br>cards. | Card detection<br>switch.<br>Countermeasure<br>to prevent card<br>from flying out. | Lowest height in the market. | Highest<br>retention force<br>to prevent card<br>from falling out<br>under vibration<br>and shock. |