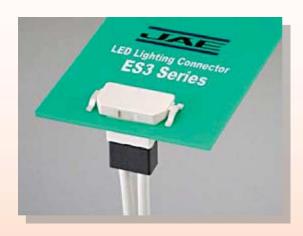

# ES3 SERIES: Board to Cable Type Internal I/O for LED Lighting

#### **Features**

The ES3 series is a board to cable connector for power supply in various LED lighting devices.

- ☐ Mechanical lock is included for secure mating in high vibration and shock environments.
- ☐ The bottom mating design conceals most of the connector body under the LED board.
- ☐ The receptacle insulator is made of white LCP for heat and light resistance.
- □ Available in embossed tape packaging compatible with SMT mounting.