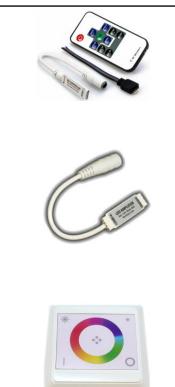

### **RGB Controller with Wireless Remote** #5014

The Wireless RBG Controller is a sleek, convenient solution to controlling RBG LED lighting. Choose from 15 different preprogrammed color-changing modes, or simply select a solid color from the color wheel, by using the remote from us to 65 feet away from the controller. Turn the entire system on and off with the remote. When the system is turned back on, the previous setting will be resumed.

### Mini RGB Controller with RF Remote #5012

This remote features 19 dynamic modes, 20 static colors, 256 PWM and adjustable speed and brightness. This card type remote has an ultra slim design and auto saves settings.

## **RGB Controller with Musical Controller** #5016

This controller has a touch panel and provides intuitive lighting control. It is very easy to adjust the color and brightness. It is standard 86-type wall mounted box and is easy to mount on walls and other surfaces.