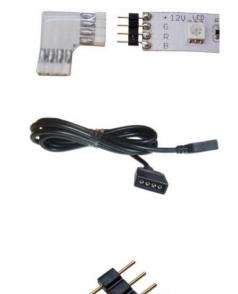

### **RGB Junction Block – Four Way Angle** #5004

Connect your RGB strips to make a cross or junction block for wiring. Includes four four-pin female ends.

#### **RGB Junction Block – Right Angle** #5003

Connect your RGB strips to make a right angle turn. Includes two four-pin female ends.

### Four Conductor Interconnect Cable

20 cm Cable - #5005 100 cm Cable - #5006 250 cm Cable - #5007 370 cm Cable - #5019

Use to interconnect RGB flexible strips together or connect a four pin male connector in between this cable and your RGB controller.

### Interface Connector for RGB Products – 6 Pack #5002

Connect female connector to female connector or solder to RGB Flex to make your own custom lengths.