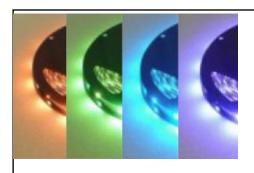

# **RGB** Products

4.5 in. – 473 in.

Select the perfect color to match your mood from a wide array of over 64,000 potential colors. Use with Inspired LED power supply, RGB Controller, and four conductor cables for a complete system that is controlled by the wireless remote.