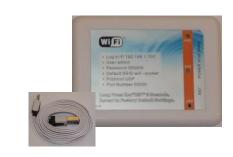

## Wifi Controller with Color Changing & Color Dimming #5017

This controller is compatible with all 2.4G RF LED products. After easy installation and settings, you can operate many different lamps in different rooms at the same time or separately. You can use your iPhone, iPad or iPod to control all LED products including LED bulb, LED strip, LED tube, LED downlight, etc.