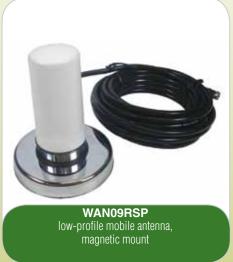

## Standard Antenna Listings

| Part Number | Description                                                                                                                                 |
|-------------|---------------------------------------------------------------------------------------------------------------------------------------------|
| WAN01RSP    | Limitless™ Series straight wireless antenna with 2.2 dBi gain, reverse polarity SMA plug, connector mount (RP-SMA)                          |
| WAN02RSP    | Limitless™ Series tilt/swivel wireless antenna with 2.2 dBi gain, reverse polarity SMA plug, connector mount (RP-SMA)                       |
| WAN03RSP    | Limitless™ Series flat wireless antenna with 3 dBi gain, reverse polarity SMA plug, adhesive mount with 3,05 m [10 ft] cable                |
| WAN04RSP    | Limitless™ Series tilt/swivel wireless antenna with 5.5 dBi gain, reverse polarity SMA plug, connector mount (RP-SMA)                       |
| WAN05RSP    | Limitless™ Series tilt/swivel wireless antenna with 9 dBi gain, reverse polarity SMA plug, connector mount (RP-SMA)                         |
| WAN06RNJ    | Limitless™ Series straight wireless antenna with 8 dBi gain, reverse polarity N jack, bracket mount with 0,31 m [1 ft] cable                |
| WAN07RSP    | Limitless™ Series straight wireless antenna with 0 dBi gain, reverse polarity SMA plug, connector mount 0 dBi straight w/RP-SMA plug        |
| WAN08RSP    | Limitless™ Series right angle wireless antenna with 0 dBi gain, reverse polarity SMA plug, connector mount 0 dBi straight w/RP-SMA plug     |
| WAN09RSP    | Limitless™ Series low profile straight antenna with 3.0 dBi gain, reverse polarity SMA plug, mobile magnetic mount with 4,57 m [15 ft] cabl |
| WAN10RSP    | Limitless™ Series straight antenna with 5.0 dBi gain, reverse polarity SMA plug, mobile magnetic mount with 4,57 m [15 ft] cable            |
| WAN11RSP    | Limitless™ Series low profile dome antenna with 5.7 dBi gain, reverse polarity SMA plug, mobile thru-hole screw mount with 3 m [9.8 ft] ca  |