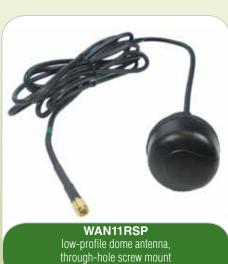

## Standard Antenna Listings

| Part Number | Description                                                                                                                                 |
|-------------|---------------------------------------------------------------------------------------------------------------------------------------------|
| WAN01RSP    | Limitless™ Series straight wireless antenna with 2.2 dBi gain, reverse polarity SMA plug, connector mount (RP-SMA)                          |
| WAN02RSP    | Limitless™ Series tilt/swivel wireless antenna with 2.2 dBi gain, reverse polarity SMA plug, connector mount (RP-SMA)                       |
| WAN03RSP    | Limitless™ Series flat wireless antenna with 3 dBi gain, reverse polarity SMA plug, adhesive mount with 3,05 m [10 ft] cable                |
| WAN04RSP    | Limitless™ Series tilt/swivel wireless antenna with 5.5 dBi gain, reverse polarity SMA plug, connector mount (RP-SMA)                       |
| WAN05RSP    | Limitless™ Series tilt/swivel wireless antenna with 9 dBi gain, reverse polarity SMA plug, connector mount (RP-SMA)                         |
| WAN06RNJ    | Limitless™ Series straight wireless antenna with 8 dBi gain, reverse polarity N jack, bracket mount with 0,31 m [1 ft] cable                |
| WAN07RSP    | Limitless™ Series straight wireless antenna with 0 dBi gain, reverse polarity SMA plug, connector mount 0 dBi straight w/RP-SMA plug        |
| WAN08RSP    | Limitless™ Series right angle wireless antenna with 0 dBi gain, reverse polarity SMA plug, connector mount 0 dBi straight w/RP-SMA plug     |
| WAN09RSP    | Limitless™ Series low profile straight antenna with 3.0 dBi gain, reverse polarity SMA plug, mobile magnetic mount with 4,57 m [15 ft] cabl |
| WAN10RSP    | Limitless™ Series straight antenna with 5.0 dBi gain, reverse polarity SMA plug, mobile magnetic mount with 4,57 m [15 ft] cable            |
| WAN11RSP    | Limitless™ Series low profile dome antenna with 5.7 dBi gain, reverse polarity SMA plug, mobile thru-hole screw mount with 3 m [9.8 ft] ca  |