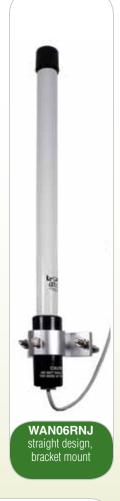

## Standard Antenna Listings

| Part Number | Description                                                                                                                                 |
|-------------|---------------------------------------------------------------------------------------------------------------------------------------------|
| WAN01RSP    | Limitless™ Series straight wireless antenna with 2.2 dBi gain, reverse polarity SMA plug, connector mount (RP-SMA)                          |
| WAN02RSP    | Limitless™ Series tilt/swivel wireless antenna with 2.2 dBi gain, reverse polarity SMA plug, connector mount (RP-SMA)                       |
| WAN03RSP    | Limitless™ Series flat wireless antenna with 3 dBi gain, reverse polarity SMA plug, adhesive mount with 3,05 m [10 ft] cable                |
| WAN04RSP    | Limitless™ Series tilt/swivel wireless antenna with 5.5 dBi gain, reverse polarity SMA plug, connector mount (RP-SMA)                       |
| WAN05RSP    | Limitless™ Series tilt/swivel wireless antenna with 9 dBi gain, reverse polarity SMA plug, connector mount (RP-SMA)                         |
| WAN06RNJ    | Limitless™ Series straight wireless antenna with 8 dBi gain, reverse polarity N jack, bracket mount with 0,31 m [1 ft] cable                |
| WAN07RSP    | Limitless™ Series straight wireless antenna with 0 dBi gain, reverse polarity SMA plug, connector mount 0 dBi straight w/RP-SMA plug        |
| WAN08RSP    | Limitless™ Series right angle wireless antenna with 0 dBi gain, reverse polarity SMA plug, connector mount 0 dBi straight w/RP-SMA plug     |
| WAN09RSP    | Limitless™ Series low profile straight antenna with 3.0 dBi gain, reverse polarity SMA plug, mobile magnetic mount with 4,57 m [15 ft] cabl |
| WAN10RSP    | Limitless™ Series straight antenna with 5.0 dBi gain, reverse polarity SMA plug, mobile magnetic mount with 4,57 m [15 ft] cable            |
| WAN11RSP    | Limitless™ Series low profile dome antenna with 5.7 dBi gain, reverse polarity SMA plug, mobile thru-hole screw mount with 3 m [9.8 ft] ca  |