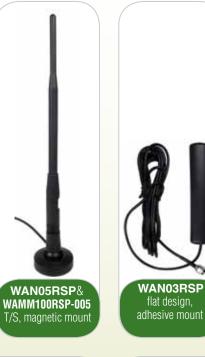

## Standard Antenna Listings

| Part Number | Description                                                                                                                                 |
|-------------|---------------------------------------------------------------------------------------------------------------------------------------------|
| WAN01RSP    | Limitless™ Series straight wireless antenna with 2.2 dBi gain, reverse polarity SMA plug, connector mount (RP-SMA)                          |
| WAN02RSP    | Limitless™ Series tilt/swivel wireless antenna with 2.2 dBi gain, reverse polarity SMA plug, connector mount (RP-SMA)                       |
| WAN03RSP    | Limitless™ Series flat wireless antenna with 3 dBi gain, reverse polarity SMA plug, adhesive mount with 3,05 m [10 ft] cable                |
| WAN04RSP    | Limitless™ Series tilt/swivel wireless antenna with 5.5 dBi gain, reverse polarity SMA plug, connector mount (RP-SMA)                       |
| WAN05RSP    | Limitless™ Series tilt/swivel wireless antenna with 9 dBi gain, reverse polarity SMA plug, connector mount (RP-SMA)                         |
| WAN06RNJ    | Limitless™ Series straight wireless antenna with 8 dBi gain, reverse polarity N jack, bracket mount with 0,31 m [1 ft] cable                |
| WAN07RSP    | Limitless™ Series straight wireless antenna with 0 dBi gain, reverse polarity SMA plug, connector mount 0 dBi straight w/RP-SMA plug        |
| WAN08RSP    | Limitless™ Series right angle wireless antenna with 0 dBi gain, reverse polarity SMA plug, connector mount 0 dBi straight w/RP-SMA plug     |
| WAN09RSP    | Limitless™ Series low profile straight antenna with 3.0 dBi gain, reverse polarity SMA plug, mobile magnetic mount with 4,57 m [15 ft] cabl |
| WAN10RSP    | Limitless™ Series straight antenna with 5.0 dBi gain, reverse polarity SMA plug, mobile magnetic mount with 4,57 m [15 ft] cable            |
| WAN11RSP    | Limitless™ Series low profile dome antenna with 5.7 dBi gain, reverse polarity SMA plug, mobile thru-hole screw mount with 3 m [9.8 ft] ca  |