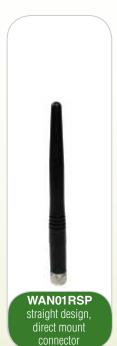

## Standard Antenna Listings

| Part Number | Description                                                                                                                                 |
|-------------|---------------------------------------------------------------------------------------------------------------------------------------------|
| WAN01RSP    | Limitless™ Series straight wireless antenna with 2.2 dBi gain, reverse polarity SMA plug, connector mount (RP-SMA)                          |
| WAN02RSP    | Limitless™ Series tilt/swivel wireless antenna with 2.2 dBi gain, reverse polarity SMA plug, connector mount (RP-SMA)                       |
| WAN03RSP    | Limitless™ Series flat wireless antenna with 3 dBi gain, reverse polarity SMA plug, adhesive mount with 3,05 m [10 ft] cable                |
| WAN04RSP    | Limitless™ Series tilt/swivel wireless antenna with 5.5 dBi gain, reverse polarity SMA plug, connector mount (RP-SMA)                       |
| WAN05RSP    | Limitless™ Series tilt/swivel wireless antenna with 9 dBi gain, reverse polarity SMA plug, connector mount (RP-SMA)                         |
| WAN06RNJ    | Limitless™ Series straight wireless antenna with 8 dBi gain, reverse polarity N jack, bracket mount with 0,31 m [1 ft] cable                |
| WAN07RSP    | Limitless™ Series straight wireless antenna with 0 dBi gain, reverse polarity SMA plug, connector mount 0 dBi straight w/RP-SMA plug        |
| WAN08RSP    | Limitless™ Series right angle wireless antenna with 0 dBi gain, reverse polarity SMA plug, connector mount 0 dBi straight w/RP-SMA plug     |
| WAN09RSP    | Limitless™ Series low profile straight antenna with 3.0 dBi gain, reverse polarity SMA plug, mobile magnetic mount with 4,57 m [15 ft] cabl |
| WAN10RSP    | Limitless™ Series straight antenna with 5.0 dBi gain, reverse polarity SMA plug, mobile magnetic mount with 4,57 m [15 ft] cable            |
| WAN11RSP    | Limitless™ Series low profile dome antenna with 5.7 dBi gain, reverse polarity SMA plug, mobile thru-hole screw mount with 3 m [9.8 ft] ca  |