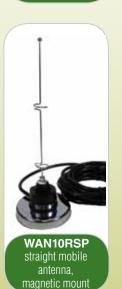

## Standard Antenna Listings

| Part Number | Description                                                                                                                                 |
|-------------|---------------------------------------------------------------------------------------------------------------------------------------------|
| WAN01RSP    | Limitless™ Series straight wireless antenna with 2.2 dBi gain, reverse polarity SMA plug, connector mount (RP-SMA)                          |
| WAN02RSP    | Limitless™ Series tilt/swivel wireless antenna with 2.2 dBi gain, reverse polarity SMA plug, connector mount (RP-SMA)                       |
| WAN03RSP    | Limitless™ Series flat wireless antenna with 3 dBi gain, reverse polarity SMA plug, adhesive mount with 3,05 m [10 ft] cable                |
| WAN04RSP    | Limitless™ Series tilt/swivel wireless antenna with 5.5 dBi gain, reverse polarity SMA plug, connector mount (RP-SMA)                       |
| WAN05RSP    | Limitless™ Series tilt/swivel wireless antenna with 9 dBi gain, reverse polarity SMA plug, connector mount (RP-SMA)                         |
| WAN06RNJ    | Limitless™ Series straight wireless antenna with 8 dBi gain, reverse polarity N jack, bracket mount with 0,31 m [1 ft] cable                |
| WAN07RSP    | Limitless™ Series straight wireless antenna with 0 dBi gain, reverse polarity SMA plug, connector mount 0 dBi straight w/RP-SMA plug        |
| WAN08RSP    | Limitless™ Series right angle wireless antenna with 0 dBi gain, reverse polarity SMA plug, connector mount 0 dBi straight w/RP-SMA plug     |
| WAN09RSP    | Limitless™ Series low profile straight antenna with 3.0 dBi gain, reverse polarity SMA plug, mobile magnetic mount with 4,57 m [15 ft] cabl |
| WAN10RSP    | Limitless™ Series straight antenna with 5.0 dBi gain, reverse polarity SMA plug, mobile magnetic mount with 4,57 m [15 ft] cable            |
| WAN11RSP    | Limitless™ Series low profile dome antenna with 5.7 dBi gain, reverse polarity SMA plug, mobile thru-hole screw mount with 3 m [9.8 ft] ca  |