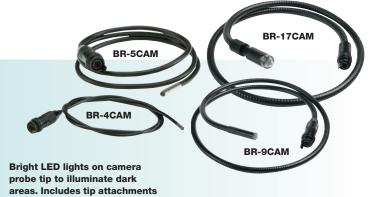

## **Features**

- For use with Extech Models BR100, BR200, and BR250 video borescopes
- Use different camera head sizes with the same video borescope depending on the space requirements
- 4.5mm and 5.5mm come with a 1m cable
- 9mm and 17mm cameras come with a 1m, 2m or 5m cable

| Specifications        | BR-4CAM                   | BR-5CAM                   | BR-9CAM (-XM)                       | BR-17CAM (-XM)                      |
|-----------------------|---------------------------|---------------------------|-------------------------------------|-------------------------------------|
| Resolution            | 712 x 486 pixels          | 720 x 525 pixels          | 712 x 486 pixels                    | 640x480 pixels                      |
| Viewing Angle         | 63°                       | 48°                       | 45°                                 | 50°                                 |
| Length                | 1m (3.3')                 | 1m (3.3')                 | 1m (3.3'), 2m (6.6'), or 5m (16.4') | 1m (3.3'), 2m (6.6'), or 5m (16.4') |
| Outer diameter (O.D.) | 4.5mm (0.178")            | 5.5mm (0.22")             | 9mm (0.35")                         | 17mm (0.67")                        |
| Focus distance        | 2cm-7cm (0.8 to 2.8")     | 2cm-5cm (0.8 to 2")       | 8 to 15cm (3.2 to 5.9")             | 8 to 15cm (3.2 to 5.9")             |
| Operating Temperature | -10 to 50°C (14 to 122°F) | -10 to 50°C (14 to 122°F) | -10 to 50°C (14 to 122°F)           | -10 to 50°C (14 to 122°F)           |
|                       |                           |                           |                                     |                                     |