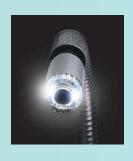

**BR-CAM Series Borescope** 

Camera probes

## **Features**

- For use with Extech Models BR100, BR200, and BR250 video borescopes
- Use different camera head sizes with the same video borescope depending on the space requirements
- 4.5mm and 5.5mm come with a 1m cable
- 9mm and 17mm cameras come with a 1m, 2m or 5m cable