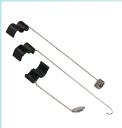

**BR-CAM Series Borescope** 

Camera probes







## **Features**

- For use with Extech Models BR100, BR200, and BR250 video borescopes
- Use different camera head sizes with the same video borescope depending on the space requirements
- 4.5mm and 5.5mm come with a 1m cable
- 9mm and 17mm cameras come with a 1m, 2m or 5m cable

| Specifications        | BR-4CAM                   | BR-5CAM                   | BR-9CAM (-XM)                       | BR-17CAM (-XM)                      |
|-----------------------|---------------------------|---------------------------|-------------------------------------|-------------------------------------|
| Resolution            | 712 x 486 pixels          | 720 x 525 pixels          | 712 x 486 pixels                    | 640x480 pixels                      |
| Viewing Angle         | 63°