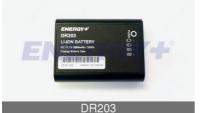

## Replacement Battery for GE Mini Dash, Solar 80001

| DR203                 |
|-----------------------|
| ENERGY+               |
| Li-lon                |
| 11.1                  |
| 2600 mAh              |
| Black                 |
| 3.19" x 2.32" x 0.80" |
| 5 Position Connector  |
| 12 Months             |
|                       |

Extended Capacity Intelligent Battery With Fuel Gauge.

This is a 3 cell Lithium lon rechargeable battery pack designed to work in GE FDM Module Mni Dash, Solar 8000l, & Protransport series patient monitors.

This battery ships fully charged, tested and ready to work.

This ENERGY+ item is built with the highest quality standards, safety features and has a 12 month warranty.

This battery has 40% more run time than the GE OEM battery.