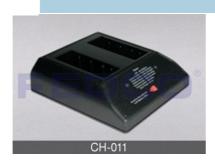

## Battery Charger for Two Bay Smart Charger for DR201 DR202 DR202I DR202X DR202P DR203

Energy+ Part: CH-011

Brand: ENERGY+

Type:

Voltage: 10.8 Capacity: 0.0 Amp

Color: Dark Grey

Size: 6.89" x 4.89" x 2.30" Contacts: Mate With Batteries

Warranty: 12 Months

This two bay simultaneous smart charger is designed to charge and calibrate the smart SM-Bus "DR' series Li-lon batteries, including DR201, DR202, DR202I, DR202X, DR202P, and DR203.

This charger has been upgraded to two bay simultaneous charger as of 4/18/2014.

New pricing reflects this upgrade. Previous version was a two bay sequential charger.

Assembled in the USA

Replaces...

ENERGY+ and FEDCO BATTERIES are registered trademarks. All images and contents contained within this website are ©1998-2016 Fedco Batteries. All rights reserved.