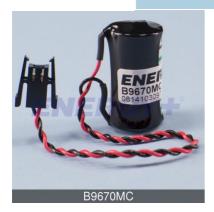

## Replacement Battery for Mitsubishi A6BAT MR-BAT Hitachi LIBAT-H

Energy+ Part: B9670MC

Brand: ENERGY+
Type: Lithium

Voltage: 3.6

Capacity: 2100 mAh

Color: Black Heat Shrink Size: 0.68" dia. x 1.32" tall

Contacts: Wire Leads Connectr

## PLC Battery

This is 1 cell lithium battery assembly designed for Mtsubishi A, A1FXCPU, A1S, A2S, AnS, MR-J2, MR-J2A, MR-2JS, Q, RH-5AH, RH-10AH, RH-15AH, RP-1AH, RP-3AH, RP-5AH, RV-1A, RV-2AJ, RV-3AL, RV-4A, RV-5AJ, RV-6S, RV-12S series and Hitachi H series

Low self discharge rate gives this cell a 10 year shelf life

Stable voltage and broad temperature range (-40° to +85°C).

Assembled here in the U.S.A by hard working Americans.

Replaces...

A6BAT A6BAT-MRBAT C52012 ER17/33WKP LIBAT-H MR-BAT