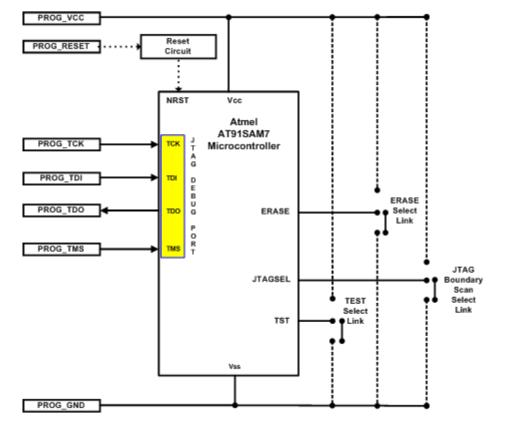

AT91SAM7 ISP Connector Cables for portable programmers

A special AT91SAM7 ISP cable has been developed which connects between an Equinox portable ISP programmer and any SAM7 Target System.

I/O Connector Module 1 (JTAG) for Atmel AT91SAM7 ARM Microcontrollers >>