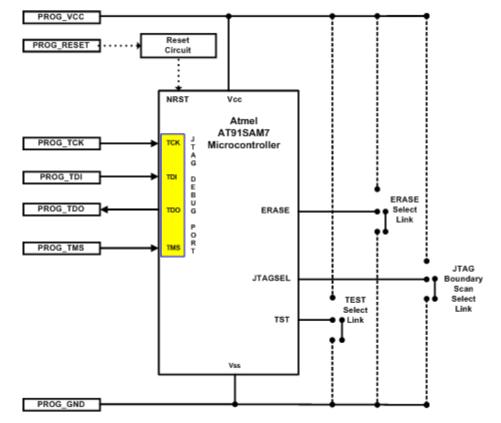

▶ AT91SAM7 ISP Connector Cables for portable programmers

A special AT91SAM7 ISP cable has been developed which connects between an Equinox portable ISP programmer and any SAM7 Target System.