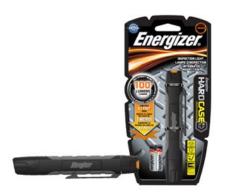

## **Energizer**<sub>®</sub> Hard Case **Professional**<sup>®</sup> **LED Inspection Light**

Professional-grade toughness and reliability in a compact light. The *Energizer*<sub>®</sub> Hard Case Professional<sub>®</sub> LED Inspection light is perfect for in-the-field... and on-the-go.

## **Product Details**

- LED bulb provides bright white light for the toughest jobs
- High and Low modes for brightness & runtime control
- Made with non-conductive materials for safety
- Compact light fits easily into pocket or tool bag
- Durable light is water-resistant, drop-tested and features a shatterproof lens
- Non-slip grip with easy to use push-button switch
- Includes 2 <u>Energizer</u> MAX® AAA
   (/batteries/energizer-max-alkaline-batteries#aaa)

   batteries