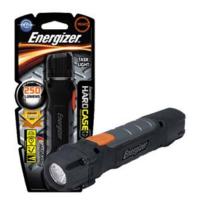

## **Energizer**<sub>®</sub> Hard Case Professional<sup>®</sup> LED Task Light

Name your task, this light is up for the challenge. Professional craftsmen and do-it-yourselfers rely on the 2-mode brightness of this rugged take-anywhere light.

| Light<br>Output | 00h<br>Run<br>Time | Beam<br>Distance | Impact<br>Resistant | Water<br>Resistant |
|-----------------|--------------------|------------------|---------------------|--------------------|
| 250<br>lumens   | 5 hours            | 105<br>meters    | 7 meters            | IPX4               |

## **Product Details**

- · LED bulb provides bright white light for tough jobs
- High and Low modes for brightness & runtime control
- Rugged ABS, steel and rubber construction
- Durable light survives drops up to 7 meters and features a shatterproof lens
- Large push-button switch for easy operation, even with gloves
- Compact light is easy to carry and store
- Includes 2 <u>Energizer<sub>®</sub> MAX<sup>®</sup> AA (/batteries/energizer-max-alkaline-batteries#aa)</u> batteries