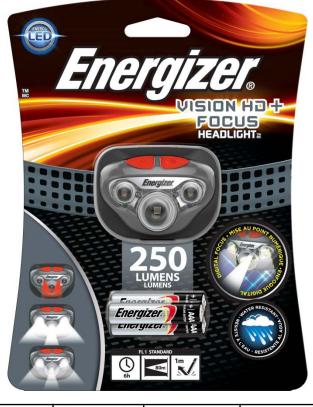

Vision HD+ Focus LED
 Features & Benefits

- Three light modes
  - White spot light
  - White flood light
  - Red for night vision
- Digital light focus and memory recall
- Powerful beam. Up to 4X brighter than standard LED technology
- Water resistant and drop tested to stand up in harsh conditions
- Includes 3AAA Energizer® MAX® batteries

Type Name: HDD32E

| FL1 STANDARD  000  LUMENS | FL1 STANDARD<br>00h       | FL1 STANDARD | Om O      | FL1 STANDARD |
|---------------------------|---------------------------|--------------|-----------|--------------|
| Light                     | Run                       | Beam         | Impact    | Water        |
| Output                    | Time                      | Distance     | Resistant | Resistant    |
| 250 Lumens                | 6 hours<br>50 hours (low) | 80 Meters    | 1 Meter   | IPX4         |