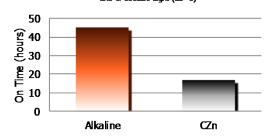

#### **BRIGHT**

• White LED provides 12 lumens of light

Bright and economical, the Eveready® 2AA LED Long Life is a great choice for an everyday flashlight. It runs 45 hours on 2 AA size Alkaline batteries and the lifetime LED never needs replacing. An attached wrist lanyard and easy to use slide switch provide added convenience. Plus the magnet holds the light to metal surfaces – great for storage or hands free use.

### **ECONOMICAL**

- Useable light for 17 hours between battery changes using Eveready<sub>®</sub> Super Heavy Duty<sub>®</sub> batteries
- Lifetime LED never needs replacing

#### Performance:

Run Time
Continuous Drain to
End of Useable Light (21° C)

**Battery Type** 