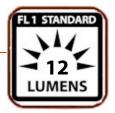

#### **BRIGHT**

• White LED provides 12 lumens of light

Bright and economical, the Eveready® 2AA LED Long Life is a great choice for an everyday flashlight. It runs 45 hours on 2 AA size Alkaline batteries and the lifetime LED never needs replacing. An attached wrist lanyard and easy to use slide switch provide added convenience. Plus the magnet holds the light to metal surfaces – great for storage or hands free use.