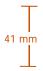

Lamp Life (hr): Lifetime

Typical Weight: 60.9 grams

without batteries

Dimensions (mm): 41 x 154