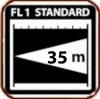

## PRODUCT DATASHEET

## 2AA LED Long Life with Magnet

# **EVEREADY**

#### **BRIGHT**

• White LED provides 12 lumens of light



Bright and economical, the Eveready® 2AA LED Long Life is a great choice for an everyday flashlight. It runs 45 hours on 2 AA size Alkaline batteries and the lifetime LED never needs replacing. An attached wrist lanyard and easy to use slide switch provide added convenience. Plus the magnet holds the light to metal surfaces – great for storage or hands free use.

EVLLM21SH

### **ECONOMICAL**

- Useable light for 17 hours between battery changes using Eveready<sub>®</sub> Super Heavy Duty<sub>®</sub> batteries
- Lifetime LED never needs replacing



#### **POWERFUL**

 Illuminates objects up to 35 meters away







#### **HANDY**

- Magnet holds light on metal surfaces
- · Attached wrist lanyard



#### Before Using Your Flashlight:

Please read all instructions and cautionary markings on the package and light

#### **Product Detail:**

**Designation:** Eveready

2AA LED Long Life with Magnet

Model: EVLLM21SH

Color: Red, Blue, or Black

Power Source: Two "AA"

ANSI/NEDA: Series 15

Lamp: One White LED

Lamp Life (hr): Lifetime

Typical Weight: 60.9 grams

without batteries

Dimensions (mm): 41 x 154

#### Performance:

Run Time
Continuous Drain to
End of Useable Light (21° C)



**Battery Type** 

#### **Important Notice**

This datasheet contains information specific to products manufactured at the time of its publication

Contents herein do not constitute a warranty

©Energizer / All Rights