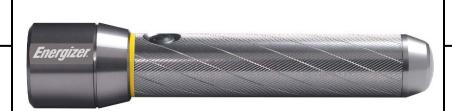

# **VISION HD Extra Performance Light**

PMHH61

The *Energizer* VISION HD Extra Performance delivers high-performance innovation with exceptional brightness and hours of runtime. Unique MAXVIZ technology enables users to experience sharp, high-definition performance with daylight color and wide, uniform light output. A smooth, digital switch provides access to multiple beam settings: high for maximum brightness, power saver to optimize runtime and strobe for emergency needs. With an advanced alloy construction and a patented power system to preserve performance, the *Energizer* Vision HD Extra Performance is a valuable solution for outdoor, work or home applications.

## **DESIGN BENEFITS**

- ✓ Durable metal construction
- Smooth digital switch to allow easy access to light modes
- ✓ Hold the switch for two seconds to activate strobe mode
- ✓ Easily replaceable batteries

## **LIGHT AND POWER SOURCE**

- ✓ Features LED Technology
- Operates on 6 AA for maximum brightness and hours of runtime