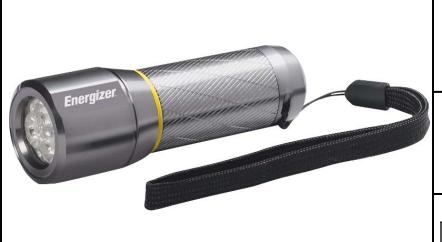

# **VISION HD Compact Light**

# **PMHH32**

The Energizer Vision HD Compact light delivers high-performance innovation in a convenient size. Designed to fit in your vehicle, pocket or bag, the Energizer Vision HD Compact is perfect for a wide variety of tasks. Unique MAXVIZ technology delivers a wide, powerful beam that provides users sharp, high-definition vision. A smooth, digital switch provides access to multiple beam settings: high, power saver and emergency strobe modes. Featuring an advanced alloy construction, the Energizer Vision HD is a durable solution that delivers powerful daylight-color illumination at home or on-the-go.

#### **DESIGN BENEFITS**

- / Durable metal construction
- ✓ Smooth digital switch to allow easy access to light modes
- ✓ Hold the switch for two seconds to activate strobe mode
- ✓ Easily replaceable batteries

# **LIGHT AND POWER SOURCE**

- ✓ Features LED Technology
- ✓ Operates on 3 AAA batteries