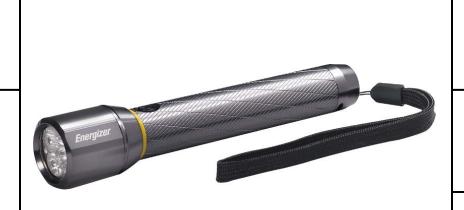

# VISION HD Performance Handheld Light

PMHH21

The *Energizer*<sub>®</sub> Vision HD is a versatile, high-performance light that provides exceptionally sharp, high-definition illumination. Using unique MAXVIZ technology, *Energizer*<sub>®</sub> Vision HD lights offer outstanding beam color and optimized contrast, giving users an expanded field of high-definition vision. Smooth digital switching allows users to easily select between three beam options: high, power-saver and emergency strobe modes. The *Energizer*<sub>®</sub> Vision HD line provides enhanced light output and exceptional user control, making it ideal for the home, vehicle or workplace.

#### **DESIGN BENEFITS**

- ✓ Sleek, durable metal construction
- ✓ Unique optic solution
- ✓ User-friendly, digital switch operation
- ✓ Convenient wrist lanvard