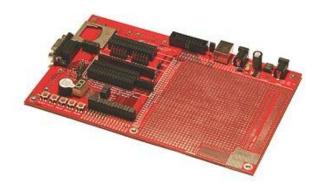

## **QuickStart Prototype Board**

**Price Information** 

**EUR** 

Art.no: EA-QSB-100 Buy

**Specification Related Products** Overview Resources FAQ

## **QuickStart Prototype Board**

- Large prototype area (100 mil hole spacing)
- Smaller prototype area with 50 mil hole spacing
- SMD area for 50 mil SO circuits
  SMD area for 0.65 mm SSOP circuis
  MMC/SD connector, connected to SPI bus
  7-segment display connected to SPI bus

- 4 switches
- Reset button JTAG connector
- 9-pol DSUB connector for UART #1
- Power supply 5VDC (center pin negative) or 9VDC (any polarity) or 6VAC
- Two 9-pol DSUB connectors for CAN board (not mounted)
- RS232 circuit for LPC2106 board (not mounted)
- 196 x 125 mm in size