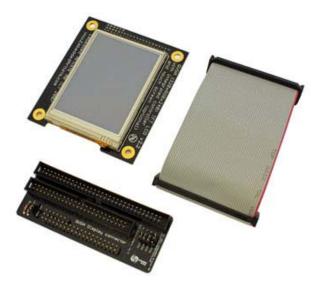

## **QVGA Display Adapter Kit**

Price Information

**EUR** 

Art.no: EA-LCD-105 Buy

Embedded Artists' OVGA Display adapter lets you connect the <u>3.2 inch OVGA display</u> to the OEM Base Board using the RGB interface. 16-bit color depth is supported. The OEM Base Board is used in the <u>LPC1788 Developer's Kit</u>. This kit contains the display adapter, an IDC Ribbon Cable, and the <u>3.2 inch QVGA LCD Display</u>.