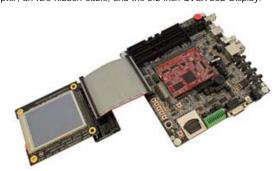

## **QVGA Display Adapter Kit**

Price Information

**EUR** 

Art.no: EA-LCD-105 Buy

Embedded Artists' OVGA Display adapter lets you connect the <u>3.2 inch OVGA display</u> to the OEM Base Board using the RGB interface. 16-bit color depth is supported. The OEM Base Board is used in the <u>LPC1788 Developer's Kit</u>. This kit contains the display adapter, an IDC Ribbon Cable, and the <u>3.2 inch QVGA LCD Display</u>.