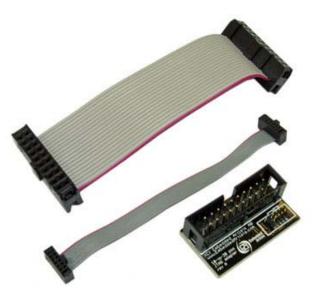

# 10-pin to 20-pin JTAG Adapter

Price Information

Art.no: EA-ACC-040 Buy

A 10-pin to 20-pin JTAG Adapter designed to convert between the ARM mini-JTAG connector (10-pin) and the standard ARM JTAG connector (20-pin).