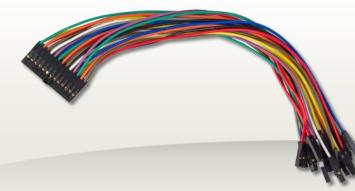

## [High Resolution Photos]

26-POS CABLE FOR LABTOOL

26-pos spare part cable for LabTool.

## SPECIFICATION

- 26-pos 100 mil pitch IDC-style connector
- 200 mm long cables
- inidividual female connectors at each wire, suitable for connection to standard 0.64 square pins.