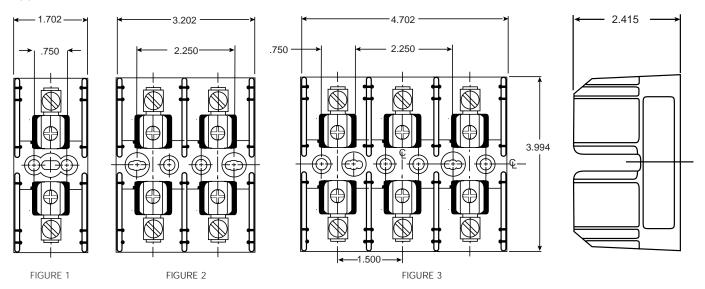

Materials: Thermoplastic UL Flammability: 94VO

|      | Poles | Catalog Numbers              |             |               |
|------|-------|------------------------------|-------------|---------------|
| Amps |       | Box Lug w/<br>Retaining Clip | Fig.<br>No. | Wire<br>Range |
|      | 1     | J70100-1CR                   | 1           | #2-14 CU/AL   |
| 100  | 2     | J70100-2CR                   | 2           | #2-14 CU/AL   |
|      | 3     | J70100-3CR                   | 3           | #2-14 CU/AL   |

## Dimensional Data 100A

The only controlled copy of this Data Sheet is the electronic read-only version located on the Bussmann Network Drive. All other copies of this document are by definition uncontrolled. This bulletin is intended to clearly present comprehensive product data and provide technical information that will help the end user with design applications. Bussmann reserves the right, without notice, to change design or construction of any products and to discontinue or limit distribution of any products. Bussmann also reserves the right to change or update, without notice, any technical information contained in this bulletin. Once a product has been selected, it should be tested by the user in all possible applications.