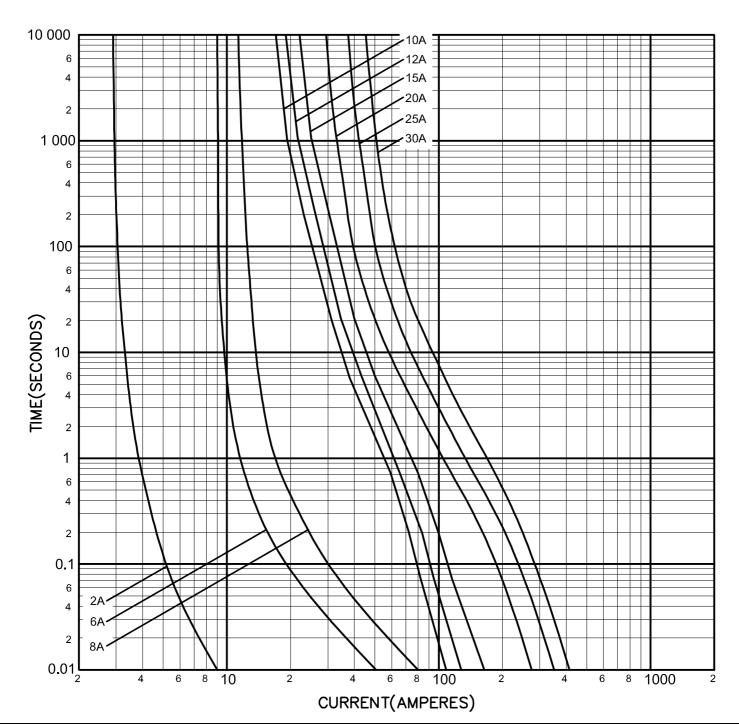

|  |  |
| DRN DATE                                     | May-85                                        |           |                  |                                     |                      |  |  |
| REV.No.                                      | F) BRAND LOGO UPDATED<br>FROM COOPER TO EATON |           |                  |                                     |                      |  |  |
| ECN No.                                      | BUEB19874                                     |           |                  |                                     |                      |  |  |
| REV DATE                                     | 13-09-2017                                    |           |                  |                                     |                      |  |  |



|