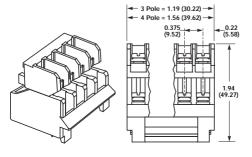

## **15188 Series**

Specifications

**Description:** Disconnect terminal blocks for 35mm DIN rail mount.

Rating: 30A, 600V\*

Center Spacing: 0.375"

(9.52mm)

Wire Range: #12-16 AGW Cu

Screw Size: #6-32 zinc-plated philslot Number of Poles: 3- and 4-pole only

## Reverse Wiring Direction