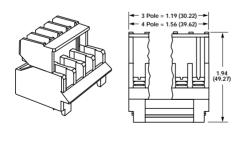

## **15188 Series**

Specifications

**Description:** Disconnect terminal blocks for 35mm DIN rail mount.

Rating: 30A, 600V\*

Center Spacing: 0.375"

(9.52mm)

Wire Range: #12-16 AGW Cu

Screw Size: #6-32 zinc-plated philslot Number of Poles: 3- and 4-pole only

## Dimensions - in (mm)

In-Line Wiring Direction