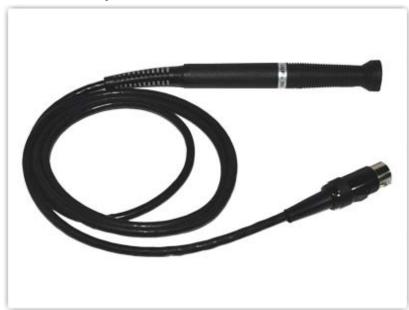

## **Technical Specifications**

SHP-SM ESD Solder Handle W/RMP-1 for EB-2000S, MFR-PS1100, MFR-PS2200

RoHS Compliant<sup>2</sup> / Lead Free: YES

Equivalent to: MFR-H6-SSC

For Use With: EB-2000PS, EB-2000S-SM, MFR-1160, MFR-1161