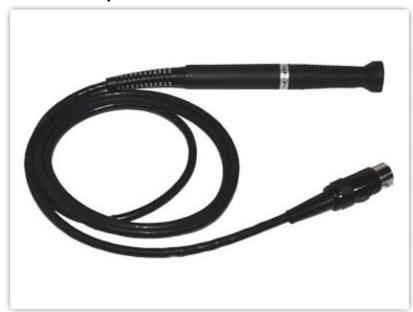

## **Technical Specifications**

SHP-PM

ESD Solder Handle W/RMP-1 for
EB-2000S, MFR-PS1100, MFRPS2200, MFR-PS1K, MFR-PS2K

RoHS Compliant<sup>2</sup> / Lead Free: YES

Equivalent to: MFR-H1-SC

For Use With: EB-2000PS, EB-2000S-PM, MFR-1110, MFR-1120, MFR-1161, MFR-2210, MFR-2211, MFR-