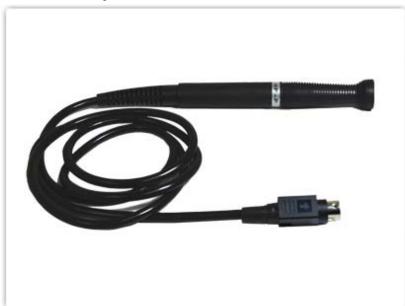

## **Technical Specifications**

SHP-P ESD Solder Handle W/RMP-1 for EB-2000S, PS-900

RoHS Compliant<sup>2</sup> / Lead Free:

For Use With:

YES

EB-2000PS, EB-2000S-P, PS800, PS900