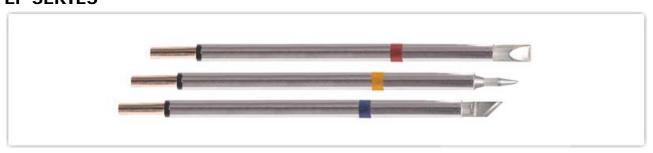

## **EP SERIES**

1 Easy Braid Co. tip cartridges will typically idle within a temperature range of +/-1.1°C. However, there is variation in idle temperature across tip geometries within an individual temperature series. Easy Braid Co. offers a wide variety of tip geometries from 0.25mm fine point tip to 5mm chisel. The length and geometry of a tip will have an influence on the tip idle temperature. To accurately measure idle temperature it will depend greatly on the measurement method,