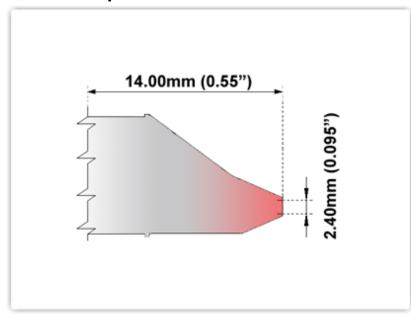

## ET80DT007

Desolder Tip - Inner Diameter 2.40mm (0.095")

Tip Style: Desolder

Tip Width: 2.40mm (0.09")
Tip Length: 14.00mm (0.55")

800 Type Cartridge<sup>1</sup>: 420°C - 475°C

RoHS Compliant<sup>2</sup> / Lead Free: YES