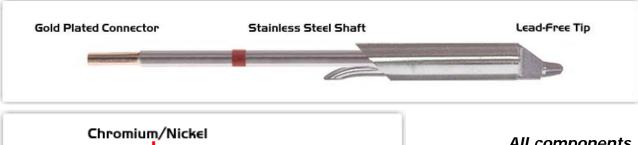

For Use With: EB-5000S-1, EB-5000S-2

## **Material Composition**

Easy Braid Co. tip cartridges will typically idle within a temperature range of +/-1.1°C. However, there is variation in idle temperature across tip geometries within an individual temperature series. Easy Braid Co. offers a wide variety of tip geometries from 0.25mm fine point tip to 5mm chisel. The length and geometry of a tip will have an influence on the tip idle temperature. To accurately measure idle temperature it will depend greatly on the measurement method, technique and equipment used. Two different methods or the use of alternative equipment will produce different test results.