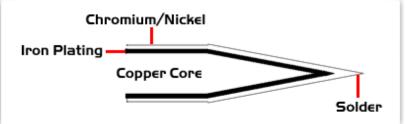

## **Material Composition**

Easy Braid Co. tip cartridges will typically idle within a temperature range of +/-1.1°C. However, there is variation in idle temperature across tip geometries within an individual temperature series. Easy Braid Co. offers a wide variety of tip geometries from 0.25mm fine point tip to 5mm chisel. The length and geometry of a tip will have an influence on the tip idle temperature. To accurately measure idle temperature it will depend greatly on the measurement method, technique and equipment used. Two different methods or the use of alternative equipment will produce different test results.