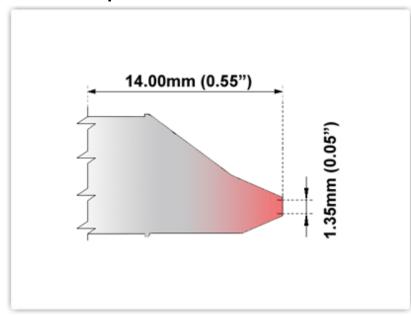

## ET80DT005

Desolder Tip - Inner Diameter 1.35mm (0.05")

Tip Style: Desolder

Tip Width: 1.35mm (0.05")
Tip Length: 14.00mm (0.55")

800 Type Cartridge<sup>1</sup>: 420°C - 475°C

RoHS Compliant<sup>2</sup> / Lead Free: YES