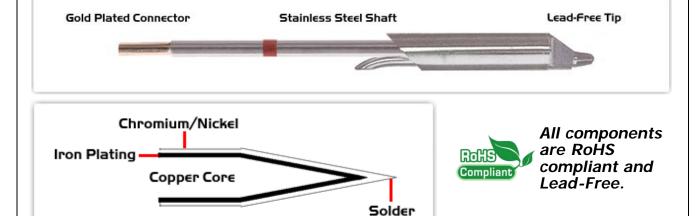

## **Material Composition**

Easy Braid Co. tip cartridges will typically idle within a temperature range of +/-1.1°C. However, there is variation in idle temperature across tip geometries within an individual temperature series. Easy Braid Co. offers a wide variety of tip geometries from 0.25mm fine point tip to 5mm chisel. The length and geometry of a tip will have an influence on the tip idle temperature. To accurately measure idle temperature it will depend greatly on the measurement method, technique and equipment used. Two different methods or the use of alternative equipment will produce different test results.