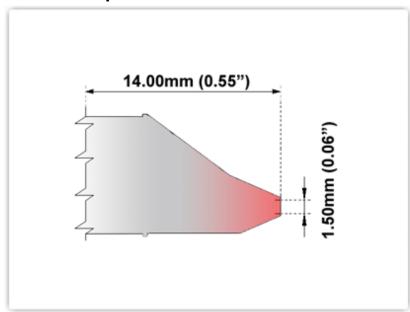

## ET75DT006

Desolder Tip - Inner Diameter 1.50mm (0.06")

Tip Style: Desolder

Tip Width: 1.50mm (0.06")
Tip Length: 14.00mm (0.55")

750 Type Cartridge<sup>1</sup>: 350°C - 398°C

RoHS Compliant<sup>2</sup> / Lead Free: YES