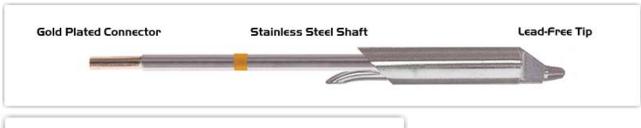

## ET75DT005 Datasheet

## **Technical Specifications**



## ET75DT005

Desolder Tip - Inner Diameter 1.35mm (0.05")

Tip Style: Desolder

Tip Width: 1.35mm (0.05")
Tip Length: 14.00mm (0.55")

750 Type Cartridge<sup>1</sup>: 350°C - 398°C

RoHS Compliant<sup>2</sup> / Lead Free: YES

For Use With: EB-5000S-1, EB-5000S-2

## **Material Composition**







Easy Braid Co. tip cartridges will typically idle within a temperature range of +/-1.1°C. However, there is variation in idle temperature across tip geometries within an individual temperature series. Easy Braid Co. offers a wide variety of tip geometries from 0.25mm fine point tip to 5mm chisel. The length and geometry of a tip will have an influence on the tip idle temperature. To accurately measure idle temperature it will depend greatly on the measurement method, technique and equipment used. Two different methods or the use of alternative equipment will produce different test results.

 $<sup>\</sup>boldsymbol{2}$  Please refer to  $\underline{\text{http://www.rohs.gov.uk}}$  for details on RoHS Compliance.