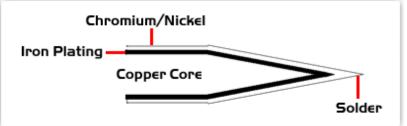

## **Material Composition**

Easy Braid Co. tip cartridges will typically idle within a temperature range of +/-1.1°C. However, there is variation in idle temperature across tip geometries within an individual temperature series. Easy Braid Co. offers a wide variety of tip geometries from 0.25mm fine point tip to 5mm chisel. The length and geometry of a tip will have an influence on the tip idle temperature. To accurately measure idle temperature it will depend greatly on the measurement method, technique and equipment used. Two different methods or the use of alternative equipment will produce different test results.