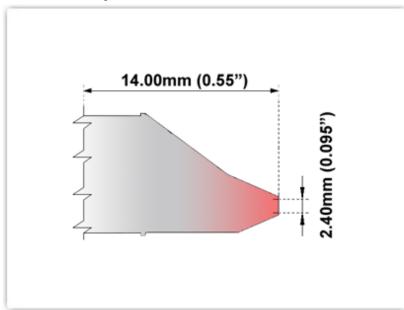

## ET60DT007

Desolder Tip - Inner Diameter 2.40mm (0.095")

Tip Style: Desolder

Tip Width: 2.40mm (0.09")
Tip Length: 14.00mm (0.55")

600 Type Cartridge<sup>1</sup>: 325°C - 358°C

RoHS Compliant<sup>2</sup> / Lead Free: YES