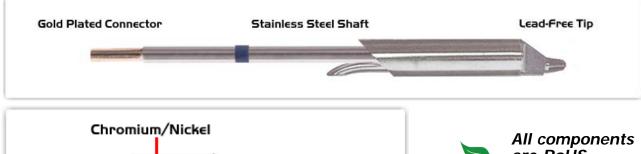

## ET60DT005 Datasheet

## **Technical Specifications**



## ET60DT005

Desolder Tip - Inner Diameter 1.35mm (0.05")

Tip Style: Desolder

Tip Width: 1.35mm (0.05")
Tip Length: 14.00mm (0.55")

600 Type Cartridge<sup>1</sup>: 325°C - 358°C

RoHS Compliant<sup>2</sup> / Lead Free: YES

For Use With: EB-5000S-1, EB-5000S-2

## **Material Composition**







Easy Braid Co. tip cartridges will typically idle within a temperature range of +/-1.1°C. However, there is variation in idle temperature across tip geometries within an individual temperature series. Easy Braid Co. offers a wide variety of tip geometries from 0.25mm fine point tip to 5mm chisel. The length and geometry of a tip will have an influence on the tip idle temperature. To accurately measure idle temperature it will depend greatly on the measurement method, technique and equipment used. Two different methods or the use of alternative equipment will produce different test results.

 $<sup>\</sup>boldsymbol{2}$  Please refer to  $\underline{\text{http://www.rohs.gov.uk}}$  for details on RoHS Compliance.