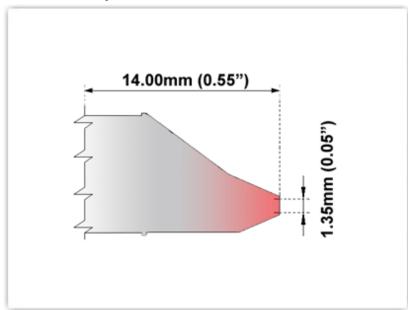

## ET60DT005

Desolder Tip - Inner Diameter 1.35mm (0.05")

Tip Style: Desolder

Tip Width: 1.35mm (0.05")
Tip Length: 14.00mm (0.55")

600 Type Cartridge<sup>1</sup>: 325°C - 358°C

RoHS Compliant<sup>2</sup> / Lead Free: YES