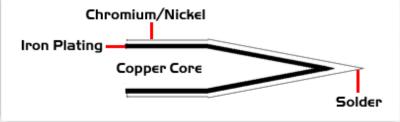

## **Material Composition**

Easy Braid Co. tip cartridges will typically idle within a temperature range of +/-1.1°C. However, there is variation in idle temperature across tip geometries within an individual temperature series. Easy Braid Co. offers a wide variety of tip geometries from 0.25mm fine point tip to 5mm chisel. The length and geometry of a tip will have an influence on the tip idle temperature. To accurately measure idle temperature it will depend greatly on the measurement method, technique and equipment used. Two different methods or the use of alternative equipment will produce different test results.