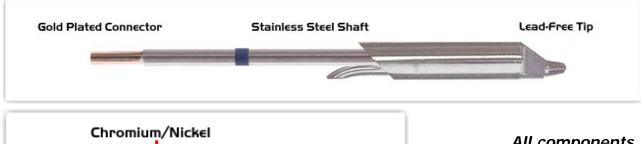

## ET60DT004 Datasheet

## **Technical Specifications**



## ET60DT004

Desolder Tip - Inner Diameter 1.10mm (0.04")

Tip Style: Desolder

Tip Width: 1.10mm (0.04")
Tip Length: 14.00mm (0.55")

600 Type Cartridge<sup>1</sup>: 325°C - 358°C

RoHS Compliant<sup>2</sup> / Lead Free: YES

For Use With: EB-5000S-1, EB-5000S-2

## **Material Composition**







Easy Braid Co. tip cartridges will typically idle within a temperature range of +/-1.1°C. However, there is variation in idle temperature across tip geometries within an individual temperature series. Easy Braid Co. offers a wide variety of tip geometries from 0.25mm fine point tip to 5mm chisel. The length and geometry of a tip will have an influence on the tip idle temperature. To accurately measure idle temperature it will depend greatly on the measurement method, technique and equipment used. Two different methods or the use of alternative equipment will produce different test results.

 $<sup>\</sup>boldsymbol{2}$  Please refer to  $\underline{\text{http://www.rohs.gov.uk}}$  for details on RoHS Compliance.