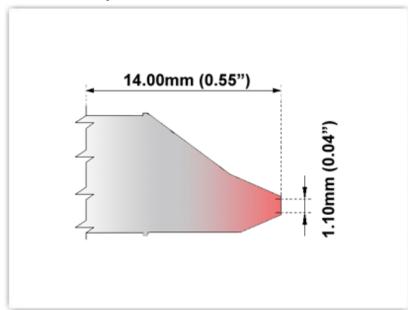

## ET60DT004

Desolder Tip - Inner Diameter 1.10mm (0.04")

Tip Style: Desolder

Tip Width: 1.10mm (0.04")
Tip Length: 14.00mm (0.55")

600 Type Cartridge<sup>1</sup>: 325°C - 358°C

RoHS Compliant<sup>2</sup> / Lead Free: YES