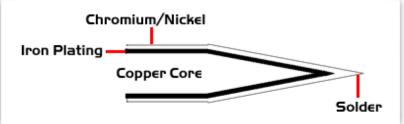

## **Material Composition**

Easy Braid Co. tip cartridges will typically idle within a temperature range of +/-1.1°C. However, there is variation in idle temperature across tip geometries within an individual temperature series. Easy Braid Co. offers a wide variety of tip geometries from 0.25mm fine point tip to 5mm chisel. The length and geometry of a tip will have an influence on the tip idle temperature. To accurately measure idle temperature it will depend greatly on the measurement method, technique and equipment used. Two different methods or the use of alternative equipment will produce different test results.