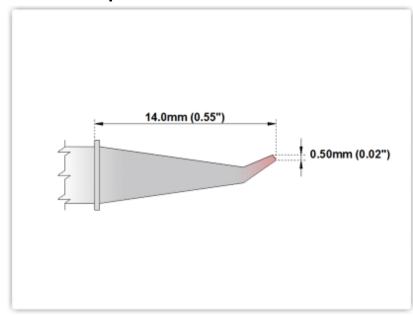

## EPM80SB276

Bent Sharp 30° 0.5mm (0.02")

Tip Style: Bent Sharp 30°
Tip Width: 0.50mm (0.02")
Tip Length: 14.00mm (0.55")

80 Type Cartridge<sup>1</sup>: 420°C - 475°C

RoHS Compliant<sup>2</sup> / Lead Free: YES