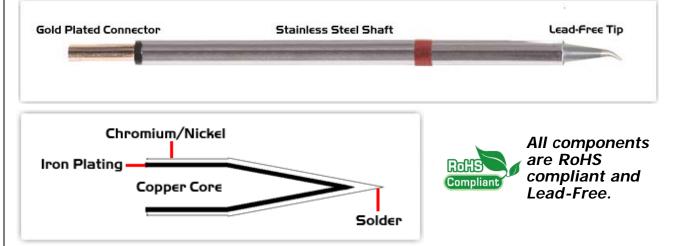

## **Material Composition**

Easy Braid Co. tip cartridges will typically idle within a temperature range of +/-1.1°C. However, there is variation in idle temperature across tip geometries within an individual temperature series. Easy Braid Co. offers a wide variety of tip geometries from 0.25mm fine point tip to 5mm chisel. The length and geometry of a tip will have an influence on the tip idle temperature. To accurately measure idle temperature it will depend greatly on the measurement method, technique and equipment used. Two different methods or the use of alternative equipment will produce different test results.